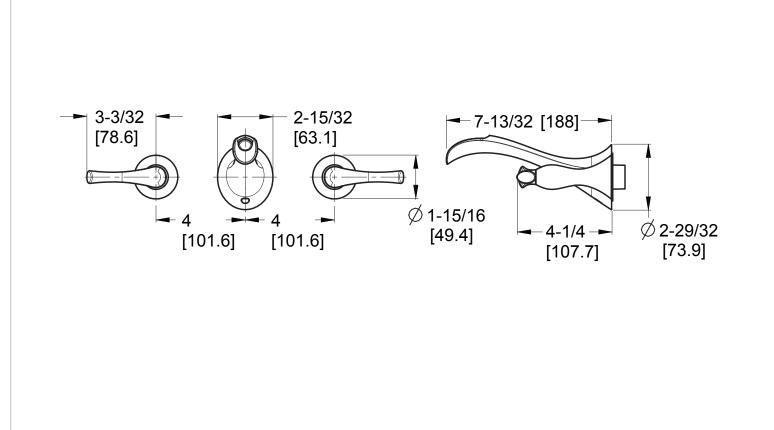

# Pfister

## Rhen™

8" Widespread Lavatory Faucet

LG49-RH2C Finish(C) LG49-RH2K Finish(K) LG49-RH2B Finish(B) LG49-RH2B Finish(BG)



### Specifications

#### Features

- 1.2 GPM Flow Rate
- Includes All Metal Pop-Up
- Must Order Valve LOW8-0100 Separately
- Pforever Seal Ceramic Disc Valves
- Pforever Warranty<sup>®</sup>

Dimensions

• Pforever Seal

#### Code Compliance

Pfister products are designed and manufactured in compliance with the following standards and codes:

- IAPMO Certified
- CSA B125 Certified
- ASME A112.18.1
- NSF 61/9 Annex G (Low lead)
- Cal Green Compliant
- CEC Compliant
- ADA Compliant-ANSI A117.1 (Lever handles only)



#### Ø1 Min to Ø1-1/2 Max. Deck Hole Openings