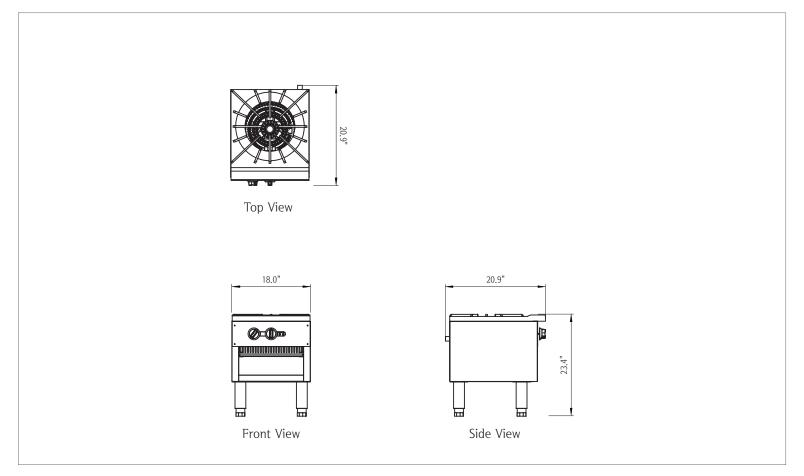

# 1-Burner Stockpot Range • MCCSR1

28.7" x 22.8" x 24.4"

| Model                     |             | MCCSR1                | MCCSR1-P (Propane)    |
|---------------------------|-------------|-----------------------|-----------------------|
| Gas Output                | BTU         | 80,000                | 50,000                |
|                           | (KW)        | 23.5                  | 14.7                  |
| Number of Burners         |             | 1 x 3-Ring            | 1 x 3-Ring            |
| Shipping Weight (Lbs)     |             | 132.3                 | 132.3                 |
| Manifold                  | Natural Gas | 4" W.C.               | -                     |
| Pressure                  | Propane Gas | <del>-</del>          | 10" W.C.              |
| Manifold Size             |             | 3/4"                  | 3/4"                  |
| Burner Orifice Size       |             | 3.15mm                | 51                    |
| Dimensions<br>(W x D x H) |             | 18.0" × 20.9" × 23.4" | 18.0" × 20.9" × 23.4" |
| Crated Dimensions         |             | 28 7" × 22 8" × 24 4" | 28 7" > 22 8" > 24 4" |

28.7" x 22.8" x 24.4"