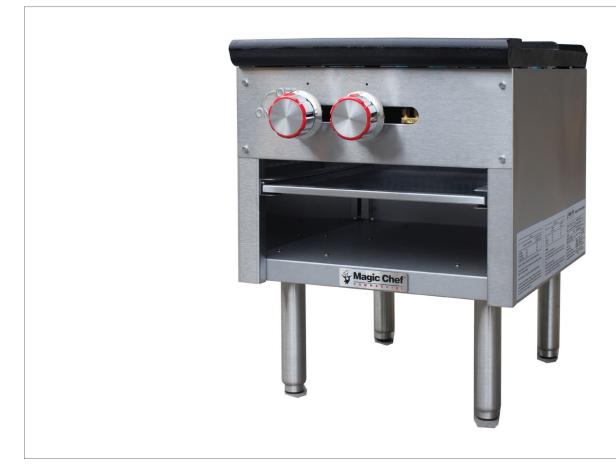

# 1-Burner Stockpot Range • MCCSR1

# Standard Features

- 80,000 BTU output
- ◆ Heavy duty 20.9" x 17.9" x 2.4" (530 x 454 x 60 mm) cast iron grates
- Full sized grease tray
- Bullnose edge
- Heavy Duty Chrome Plated comfort grip knobs

### **Exterior Features**

- Stainless steel body and legs
- 6" Adjustable legs