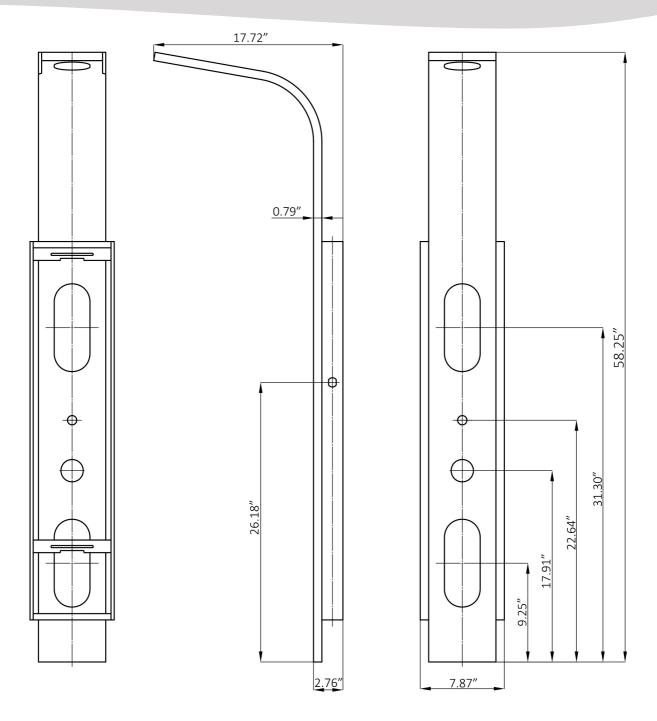

## Specification Sheet:

Model No.

SP0124

**Shower Panel** 

| Connection              | Two-Standard 1/2" Hose          | Jet Function      | Single                        |
|-------------------------|---------------------------------|-------------------|-------------------------------|
| Overall Height(in.)     | 58                              | Material          | Stainless Steel               |
| Dimensions(in.)         | 58.25 (H) x 7.87 (W) x 2.76 (D) | Finish            | Chrome                        |
| Control Type            | Pressure Balance Control        | Scald Guard       | Yes                           |
| Simultaneously Function | No                              | Flow Rate (GPM)   | 2.5                           |
| Overhead Shower         | Rainfall                        | Pre-Plumbed       | Yes                           |
| No. of Body Jets        | 2                               | Installation Type | Wall Mount                    |
| Handshower              | Pencil Style                    | Certification     | US & Canada cUPC Certified    |
| Tub Spout               | No                              | Warranty          | Limited 1-Year Parts Warranty |