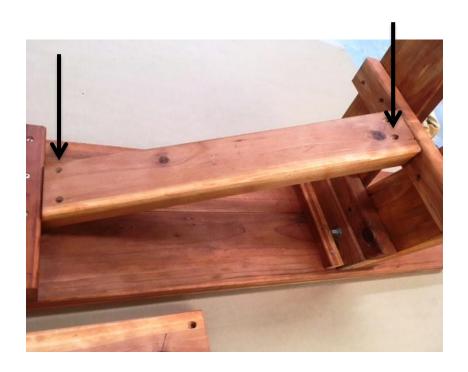

Step 3.- Finally, place the Support pieces into place, and introduce the wood screws to tighten. (note: holes are pre-drilled, be careful in this step)

Note: align using the numbers printed on each part and use the following pictures for support.