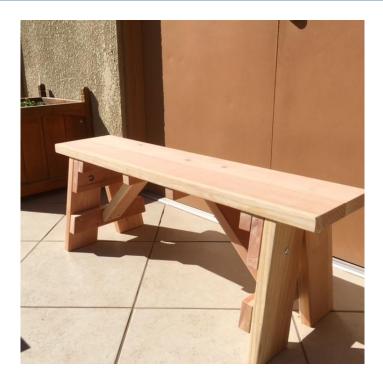

## **Assembly instructions for Picnic Benches**

Step 1.- Locate Seating, 2 (A shaped) Legs and 2 support piece. As well as, hardware kit. (Screws, bolts, etc).

Step 2.- Position legs into its place at the sides of the seating, and introduce carriage bolts & screws to tighten them together.

Step 3.- Finally, place the Support pieces into place, and introduce the wood screws to tighten. (note: holes are pre-drilled, be careful in this step)

Note: align using the numbers printed on each part and use the following pictures for support.