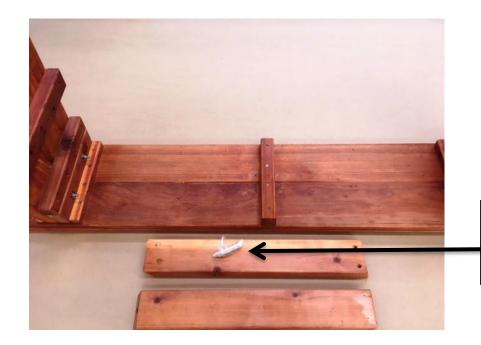

Step 3.- Finally, place the Support pieces into place, and introduce the wood screws to tighten. (note: holes are pre-drilled, be careful in this step)

Note: align using the numbers printed on each part and use the following pictures for support.

8 Wood galvanized screws will be wrapped in plastic for each bench.