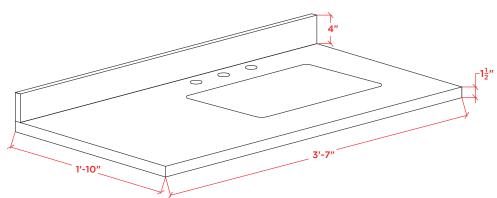

# THREE DIMENSIONAL COUNTERTOP VIEW

# COUNTERTOP DIMENSIONS

43" W x 22" D x 1.5" H