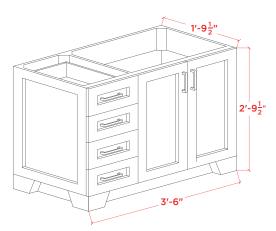

#### BASE CABINET THREE DIMENSIONAL VIEW

## **BASE CABINET DIMENSIONS**

42" W x 21.5" D x 33.5" H