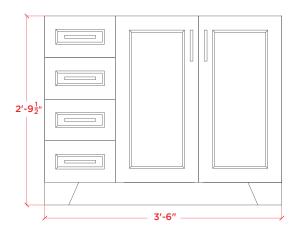

#### BASE CABINET SIDE VIEW

## **BASE CABINET DIMENSIONS**

42" W x 21.5" D x 33.5" H