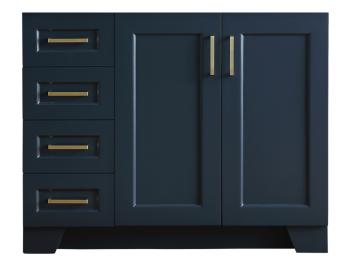

# TAYLOR VANITY



# Q043S-R-BC



#### BASE CABINET FRONT VIEW



#### BASE CABINET SIDE VIEW



## **BASE CABINET DIMENSIONS**

42" W x 21.5" D x 33.5" H

## **FEATURES**

- Solid wood construction
- Soft closing doors & drawers
- Satin finish hardware

## INCLUDED

- Base Cabinet
- Hardware

# AVAILABLE COLORS



#### BASE CABINET THREE DIMENSIONAL VIEW



#### BASE CABINET PLAN VIEW





# TAYLOR VANITY



# WQ-043SR-REC-CT



# THREE DIMENSIONAL COUNTERTOP VIEW

# COUNTERTOP DIMENSIONS

43" W x 22" D x 1.5" H

## FEATURES

- Solid white quartz countertop
- Matching backsplash
- Pre-drilled for 8" spread faucet

# INCLUDED

- Countertop
- Backsplash
- Sink



COUNTERTOP PLAN VIEW