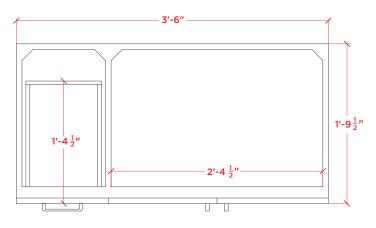

#### BASE CABINET PLAN VIEW

## **BASE CABINET DIMENSIONS**

42" W x 21.5" D x 33.5" H