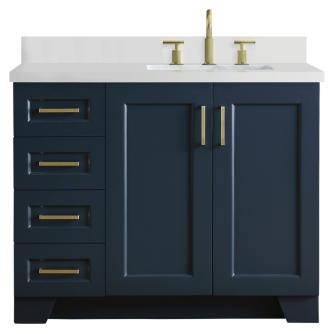

# TAYLOR VANITY

# Q043S-R-BC

## **FEATURES**

- Solid wood construction
- Soft closing doors & drawers
- Satin finish hardware

# AVAILABLE COLORS