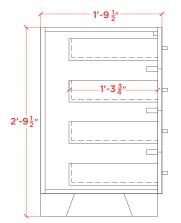

#### BASE CABINET PLAN VIEW

## **BASE CABINET DIMENSIONS**

42" W x 21.5" D x 33.5" H