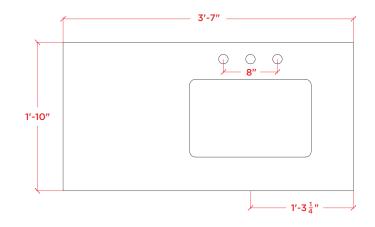

# INCLUDED

- Countertop
- Backsplash
- Sink

COUNTERTOP PLAN VIEW

# COUNTERTOP DIMENSIONS

43" W x 22" D x 1.5" H