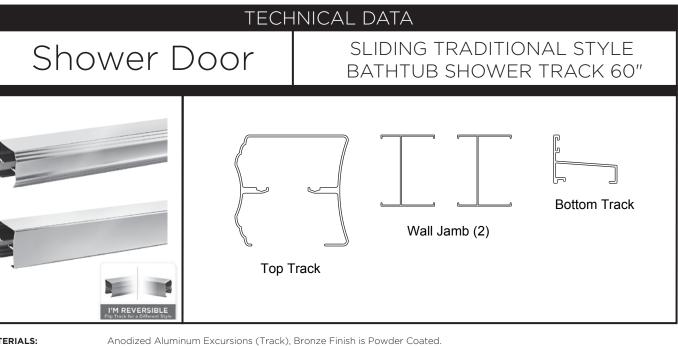

| MATERIALS:      | Anodized Aluminum Excursions (Track), Bronze Finish is Powder Coated.                                                                                                                                                    |
|-----------------|--------------------------------------------------------------------------------------------------------------------------------------------------------------------------------------------------------------------------|
| INSTALLATION:   | Detailed Instructions and Hardware Included for Easy Installation.                                                                                                                                                       |
| UNIQUE FEATURE: | Reversible Top Track Offers Two Unique Design Options.<br>Constructed of Corrosion Resistant Anodized Aluminum.<br>Fits Doors With an Opening min/max of 50-1/8" - 59-3/8" (127cm-151cm), with a 58-1/8" (148cm) Height. |
| WARRANTY:       | 5 Year Limited Warranty.                                                                                                                                                                                                 |

#### TECHNICAL DATA

# Shower Door