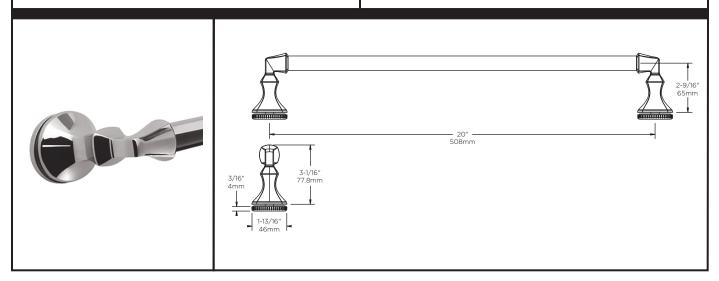

## TECHNICAL DATA

# Shower Door

### MANDARA HANDLE

MATERIALS: Zinc Posts for all, Aluminum Bar: Brushed Nickel, Oil Rubbed Bronze, and Polished Brass. Stainless Steel Bar: Polished Chrome.

 
 INSTALLATION:
 Detailed Instructions and Hardware Included for Easy Installation.

 UNIQUE FEATURE:
 Coordinates with Delta® Faucets and Bath Hardware. Compatible with All Delta® Sliding Bathtub or Shower Doors.

WARRANTY: 5 Year Limited Warranty.