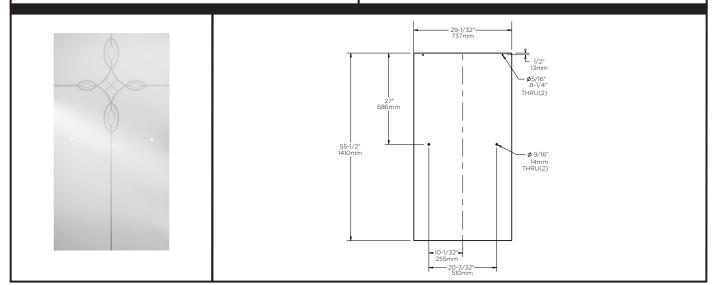

### SLIDING BATHUB 60" GLASS PANEL

MATERIALS: INSTALLATION: UNIQUE FEATURE: 1/4" (6mm) Tempered Glass Panel.

Detailed Instructions and Hardware Included for Easy Installation.

Spot Guard Easy Clean Coating.

Traditional: Fits Doors with an Opening min/max of 50 1/8" - 59 3/8" (127cm-151cm), with a Height of 58 1/8" (148cm) Contemporary: Fits Doors with an Opening min/max of 50 1/8" - 58 1/2" (127cm-149cm), with a Height of 58 3/4" (149cm) 5 Year Limited Warranty.

## TECHNICAL DATA

# Shower Door