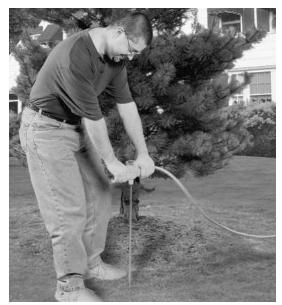

**Ross Root Feeder** feeds and waters trees at the roots where they need it most.

- **How to Use** For best results use the Ross Root Feeder in the spring, plus during hot, dry summers and autumn growth.
  - Connect a garden hose to the Root Feeder, and insert the feeding tube into the soil around the dripline.
  - Fill the fertilizer chamber with the appropriate fertilizer and let water flow through to the roots.