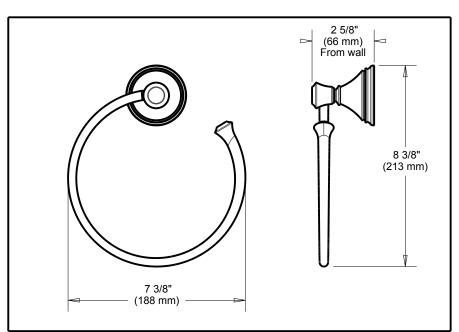

## **STANDARD SPECIFICATIONS:**

- Wood blocking is preferable behind all wall surfaces. If wood blocking is not available, the following fasteners are suggested: Tile/Masonry-Plastic or lead
- Anchors Plaster/drywall-Toggle bolts.

   Mounting hardware and mounting template included with product.