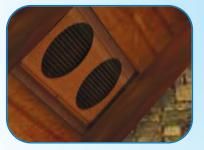

#### TC1000-H

- Energy Efficient
- No Maintenance
- Sealed R-10 Insulated Damper
  - Equipped with Single Pole,
    Single Throw wall switch
    - · 1 Speed 800 CFM

Inside view, available in white or brown.

TC1000-H Ventilator The TC1000H is the only ventilating fan designed and assembled in the USA for use in a solid roof or wall application. Perfect for A-Frame construction or for homes that don't have an attic. Two energy efficient fans move 800 cubic feet of air per minute. A motorized insulated damper seals when the fan is not in use preventing cold air, insects, and the elements from entering your home. The TC1000H is one speed, comes equipped with a wall switch, is maintenance free and has a a three year warranty.