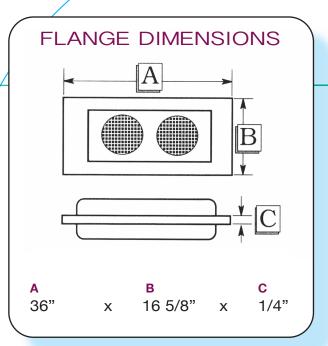

### SPECIFICATIONS

Electrical: Voltage 115 VAC 60Hz Power 110 Watts Air Flow 800 CFM\* Weight Ventilator: 19 Lbs. Rough Opening 12 3/4" x 27 3/4" **Available Colors** White or Brown 30 second Damper Cycle Time Operation Delay before fans start Insulation Value of R10 **Closed Damper** 