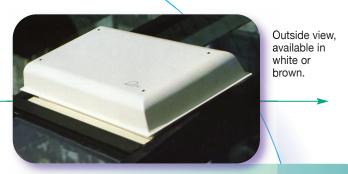

### SPECIFICATIONS

Electrical: Voltage 115 VAC 60Hz Power 110 Watts Air Flow 800 CFM\* Weight Ventilator: 19 Lbs. Rough Opening 12 3/4" x 27 3/4" **Available Colors** White or Brown 30 second Damper Cycle Time Operation Delay before fans start Insulation Value of R10 **Closed Damper** 