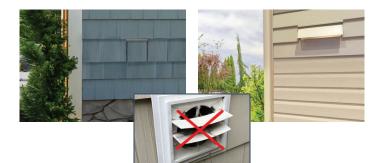

## **DIY-ers, Contractors and Architects**

Upgrade your exterior design with virtually invisible vents that maintain the functionality needed for residential venting systems. Hide-A-Vent is able to blend into any siding, increasing the aesthetic appearance of the vent, siding, and structure. All Hide-A-Vent models are proudly made in the USA and constructed of ABS plastic that can be mounted to exterior walls of any structure.

• **CUSTOMIZABLE** - To any siding including clapboard, shingles, and vinyl

- EASY TO INSTALL As easy as traditional vents
- **REDUCES BACKDRAFT** Reducing loss of heat/air conditioning
- QUIET Designed to eliminate noise from rain and wind
- ENGINEERED Greatly reduces pest and bird penetration