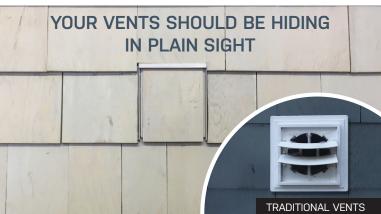

## **DIY-ers, Contractors and Architects**

Upgrade your exterior design with virtually invisible vents that maintain the functionality needed for residential venting systems. Hide-A-Vent is able to blend into any siding, increasing the aesthetic appearance of the vent, siding, and structure. All Hide-A-Vent models are proudly made in the USA and constructed of ABS plastic that can be mounted to exterior walls of any structure.

• **CUSTOMIZABLE** - To any siding including clapboard, shingles, and vinyl

- EASY TO INSTALL As easy as traditional vents
- **REDUCES BACKDRAFT** Reducing loss of heat/air conditioning
- QUIET Designed to eliminate noise from rain and wind
- ENGINEERED Greatly reduces pest and bird penetration