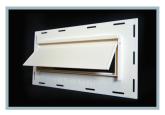

## 4" ROUND

**Designed for:** Dryer Vents & Celing Fan Vents **Replaces:** Vent, Flashing, Block

## Model A

### INCLUDED IN PACKAGE:

- (1) 4" round vent
- (1) Piece double sided tape
- for optional siding application.
- \* 1 year limited warranty

#### HOLE DIMENSIONS:

• Model A = 4.25"