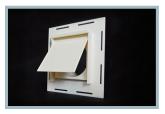

## **RECTANGULAR OPENING**

**Designed for:** Microwave Hoods/Most Residential Kitchen Hoods **Dimensions:** 3 1/4" x 10 1/4"

### Model B

#### **INCLUDED IN PACKAGE:**

- (1) Rectangluar vent
- (1) Piece double sided tape for optional siding application.
- \* 1 year limited warranty

#### HOLE DIMENSIONS:

• Model B = 3.75" x 10.75"