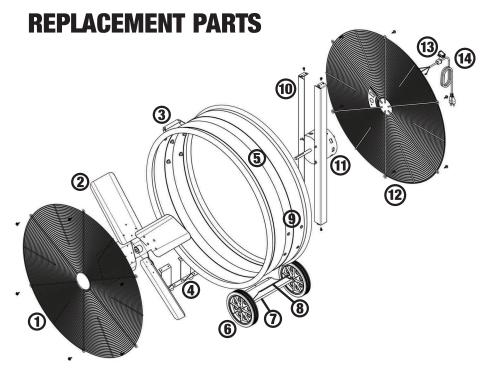

| NUMBER | PART NAME              | REPLACEMENT PART<br>(if available) |
|--------|------------------------|------------------------------------|
| 1      | Front Grille           | BRF 30 FRT GRIL                    |
| 2      | Fan Blade Assembly     | XXM30DDKD                          |
| 3      | Handle                 | XXHANDLEBLK                        |
| 4      | Feet and Feet Brackets |                                    |
| 5      | Housing                |                                    |
| 6      | Wheel                  | BRF WHEEL 7                        |
| 7      | Axle                   |                                    |
| 8      | Axle Bracket           |                                    |
| 9      | Hardware Receivers     |                                    |
| 10     | Struts                 |                                    |
| 11     | Motor                  | XE421                              |
| 12     | Rear Grille            | BRF 30 R GRILL                     |
| 13     | Toggle Switch          | XXMSWITCH                          |
| 14     | Power Cord             | XEBFPOWERCORD                      |

For more information about ordering replacement parts, contact our customer service representatives at our toll-free number: 1-800-433-1626.