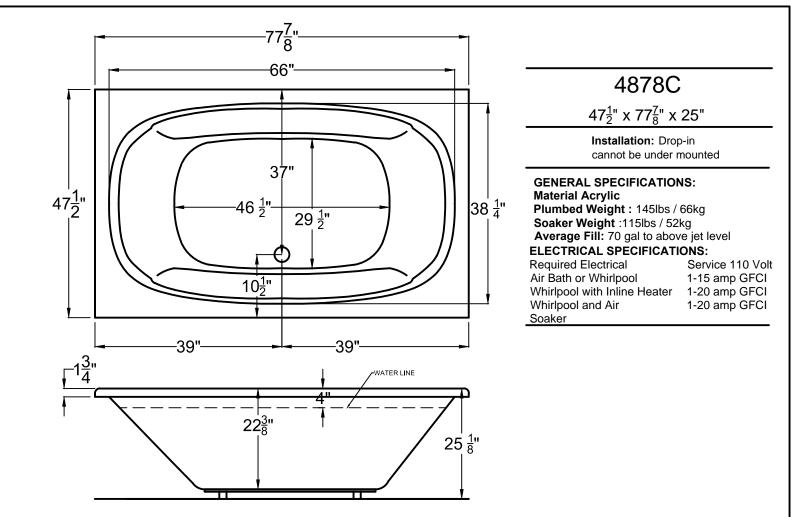

For toll-free information or to speak to a knowledgeable representative simply call **1-877-360-4454** or visit us online at **www.UniversalTubs.com** or email us at **info@UniversalTubs.com**.

| PACKAGES AND OPTIONS |                                                                                      |        |
|----------------------|--------------------------------------------------------------------------------------|--------|
| Hydrotherapy Package | Package Contents                                                                     | Part # |
| Soaker               | Soaking bath - no jets, textured bottom                                              | 4878CS |
| Whirlpool            | Adjustable pointed-massage jets, 1-hp pump,<br>textured bottom                       | 4878CH |
| Air Bath             | Air jets, Air blower, Textured bottom                                                | 4878CA |
| Whirlpool and Air    | Adjustable pointed-massage jets, 1-hp pump, Air jets,<br>Air blower, textured bottom | 4878CD |

- OPTIONS
- Colors Available White Biscuit
- Quick Ship reduces lead time call for availability
- Inline Heater with Pump Whirlpool or Whirlpool and Air
- Lift & Turn Drain Kit -Chrome, Brushed Nickel, White
- Color Match Jets.