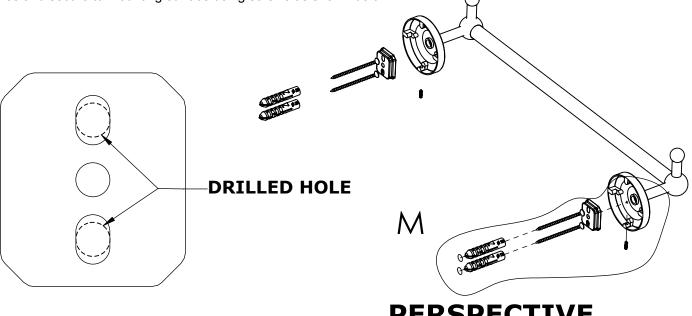

#### Step 1: Drill holes in Wall for screw anchors and attach Mounting Plate to Wall

Determine your desired location for installation and make a mark for the location of the mounting plate. Remove mounting plate from backplate by loosening set screw in backplate as pictured below. Place center hole of mounting plate over mark made above. Make 2 marks where mounting screws will be placed as shown below. Drill hole at each of the marks. (You may substitute other style mounting anchors or screws if desired). Place anchors into the holes made. Place mounting plate over holes and secure to mounting surface using screws as shown below.