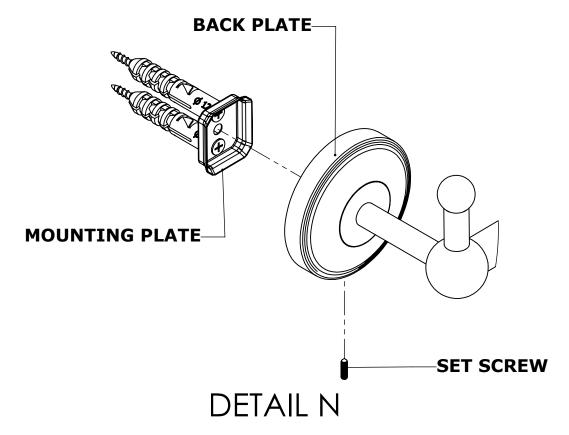

### INSTALLATION INSTRUCTIONS

**Step 2:** Attach Bracket to Mounting Plate.

Place bracket on mounting plate and secure by tightening set screw as shown below.