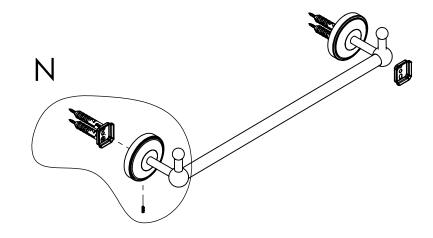

### INSTALLATION INSTRUCTIONS

**Step 2:** Attach Bracket to Mounting Plate.

Place bracket on mounting plate and secure by tightening set screw as shown below.