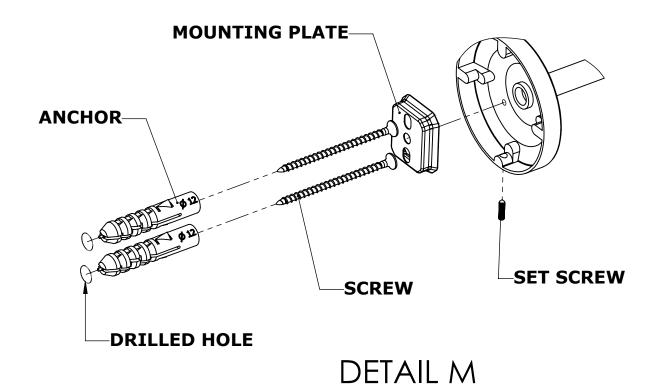

#### Step 1: Drill holes in Wall for screw anchors and attach Mounting Plate to Wall

Determine your desired location for installation and make a mark for the location of the mounting plate. Remove mounting plate from backplate by loosening set screw in backplate as pictured below. Place center hole of mounting plate over mark made above. Make 2 marks where mounting screws will be placed as shown below. Drill hole at each of the marks. (You may substitute other style mounting anchors or screws if desired). Place anchors into the holes made. Place mounting plate over holes and secure to mounting surface using screws as shown below.