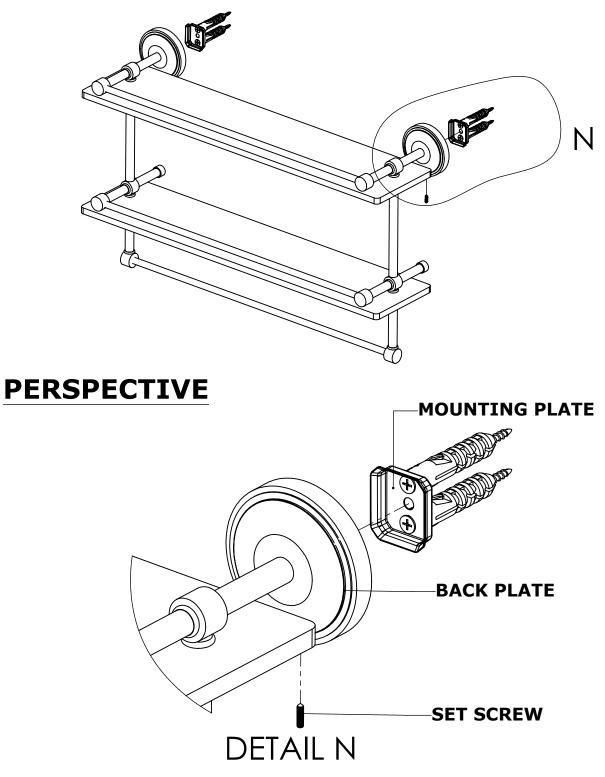

## PRBP-2-22TB-GAL

## **INSTALLATION INSTRUCTIONS**

Step 2: Attach Bracket to Mounting Plate.

Place bracket on mounting plate and secure by tightening set screw as shown below.

No portion of this document or any artwork contained herein should reproduced in any way without the written conset of ALLIED BRASS INC.