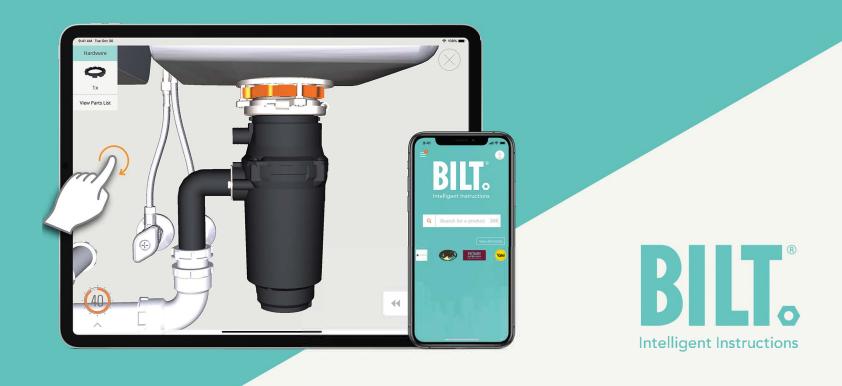

## QUICK & EASY **3D INTERACTIVE** INSTRUCTIONS

# WHAT IS BILT<sup>®</sup>?

#### BILT is a revolutionary way to assemble & install products with:

- Interactive 3D images
- Voice & text-guided directions
- Step-by-step, self-paced instructions

### **BILT features:**

- Hardware & tool prompts for each step
- Pinch to zoom in & out
- Drag to rotate images 360°
- Tap on a part for details
- Easy instant replay of each step

BILT 3D interactive instructions help you finish quickly & efficiently, with the confidence you've done it right!