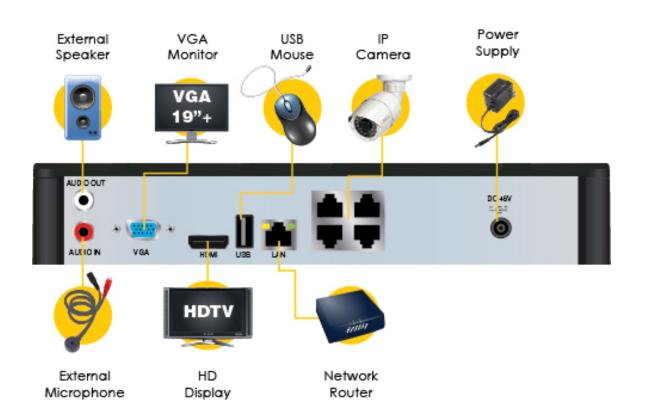

| 4 RJ45 POE                  |
|-----------------------------|
| HDMI, VGA                   |
| 4 (through IP cameras)      |
| None                        |
| 1 RCA, 8 through IP cameras |
| 1 RCA                       |
|                             |

**VIDEO, AUDIO & ALARM PORTS** 

COMMUNICATION DODT

| COMMUNICATION PORTS |                       |
|---------------------|-----------------------|
| Network             | RJ45 10/100/1000 Mbps |
| USB                 | 2 USB 2.0             |
| eSATA               | 0                     |

| POWER             |              |  |
|-------------------|--------------|--|
| Power Supply      | DC48V        |  |
| Power Consumption | <5W (w/o HD) |  |

| PHYSICAL              |                            |
|-----------------------|----------------------------|
| Weight                | 1.2 lbs                    |
| Dimensions            | 10.5"W X 8.1"D X 2"H       |
| Operating Temperature | 14°- 131°F 10-90% Humidity |