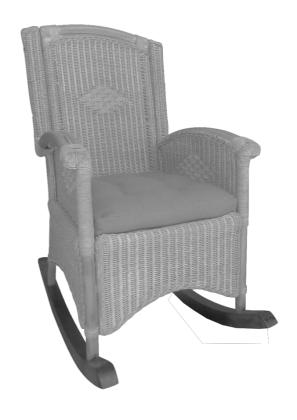

| 1X       |



Model # SEA8034

Product Dimensions: 25"W x 33.4/35.4"D x 40"H



### **PREPARATION**

Before beginning assembly of product, make sure all parts are present. Compare parts with package contents list and hardware contents list.

If any part is missing or damaged, do not attempt to assemble the product.

Estimated Assembly Time: 10 minutes.



### Step 1

- 1. take all the packaging from the part of the chair.
- 2. take part of A, D and C to be joined to B part. And scrwe it

1. Take the other B part to be joined into one unit of the chair. Screw it and thighten all the join part.





## Step 4

1. Put the Cushion on the top of seat part.

# Step 3

1. after the chair's part are fixed, put the SEAT PART ( E ) on it and screw ( H ) it at the bottom part.