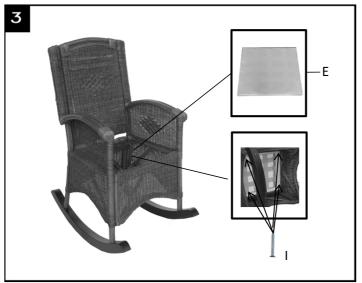

# Step 3

1. after the chair's part are fixed, put the SEAT PART ( E ) on it and screw ( H ) it at the bottom part.