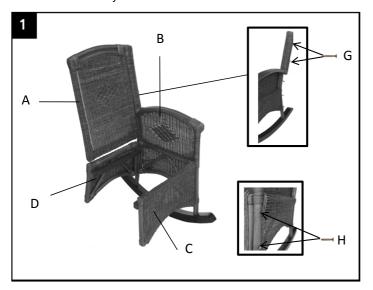

### Step 1

- 1. take all the packaging from the part of the chair.
- 2. take part of A, D and C to be joined to B part. And scrwe it

1. Take the other B part to be joined into one unit of the chair. Screw it and thighten all the join part.