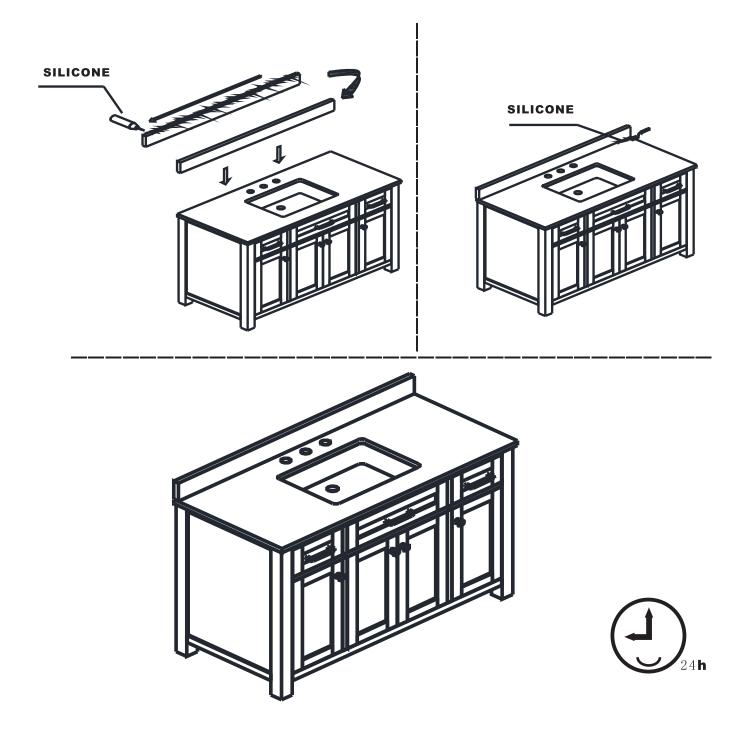

All dimensions and specifications are approximate and subject to change without notice.

**BACK SPLASH INSTALLATION** 

www.alyabath.com

\*THE SKETCH IS FOR INSTALLATION ONLY, IT MAY NOT MATCH TO THE PRODUCTS INSIDE THE CARTON.

## **Installation Manual**

.carefully read the instructions before starting the installation.

.This vanity should be installed by an experienced plumber.

.Drain pipe and drain trap are not supplied. Connect to an existing drain pipe.