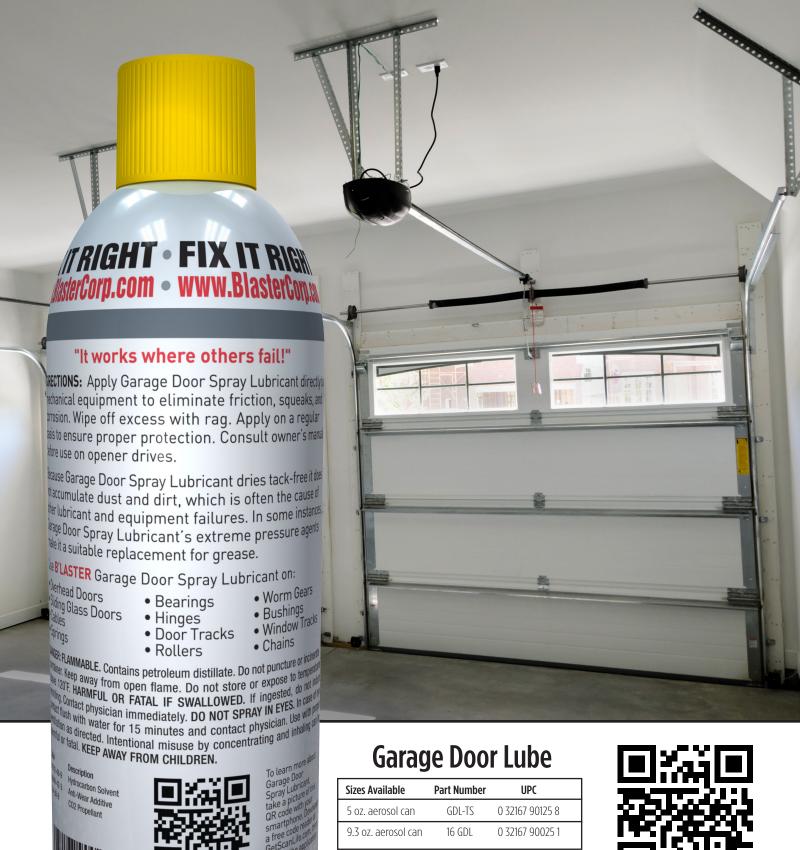

## Garage Door Lube

Garage Door Lube has been formulated to replace messy aerosol grease products typically used on overhead doors, rollers & tracks, wires, rope, etc. It incorporates the lubrication & lasting protection of silicone with an extreme pressure agent. This combination provides B'laster's Garage Door Lube with superior lubrication, protection & cleanliness.

- Leaves a tack-free film that will not accumulate dust and dirt.
- Safe on virtually all surfaces.
- Superior anti-wear characteristics.