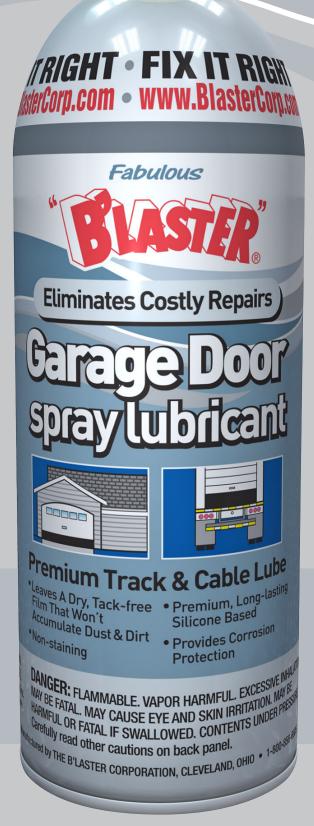

## Garage Door Lube

Garage Door Lube has been formulated to replace messy aerosol grease products typically used on overhead doors, rollers & tracks, wires, rope, etc. It incorporates the lubrication & lasting protection of silicone with an extreme pressure agent. This combination provides B'laster's Garage Door Lube with superior lubrication, protection & cleanliness.

- Leaves a tack-free film that will not accumulate dust and dirt.
- Safe on virtually all surfaces.
- Superior anti-wear characteristics.