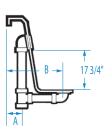

#### PLUMBING DIMENSIONS inches

| А | В  | Drain<br>Diameter / Clearance |
|---|----|-------------------------------|
| 4 | 10 |                               |