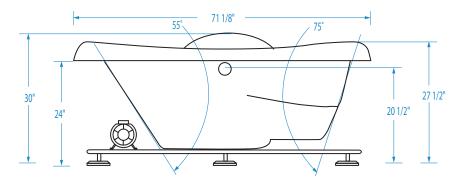

71  $\frac{1}{8} \times 40 \frac{1}{4} \times 30$  inches

## INFINITY 7

71  $\frac{1}{8} \times 40 \frac{1}{4} \times 30$  inches

This unit has a 3/4" female waterfall fill spout connection.

FEATURES Dimensional Tolerance ± 3/8". Dimensions needed for site preparation should be measured from the unit. Aquatic assumes no responsibility for preparatory work.

#### **DIMENSIONS** inches

| Width         | Depth         | Height           | Skirt  |
|---------------|---------------|------------------|--------|
| Overall / Net | Overall / Net | Overall / Net    | Height |
| 71 1/8        | 40 1/4        | 30 / 27 <b>½</b> | -      |