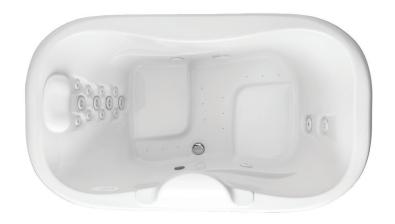

### FEATURES ~

- Raised seating
- Extra-soft magnetic comfort pillow
- Adjusta-level metal base
- Slip resistant floor
- Premium cast acrylic surface
- Limited lifetime warranty

# AIR-WHIRLPOOL COMBINATION → 6 Electronic control with preset capability

- - 16 hydrotherapy jets
  - 12-jet heated-air shiatsu back massage system
- Back, leg and foot jets
- Whirlpool pump
- 1.5kW inline maintenance heater
- High intensity LED chromatherapy light
- In-floor illusion air injectors

- Variable speed heated-air blower with wave and pulse modes
- Air system purge and dry cycle