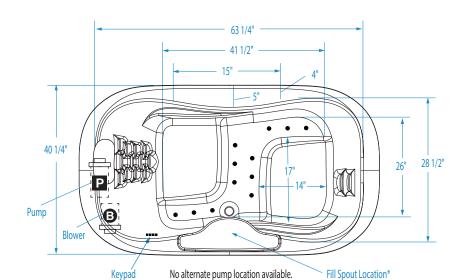

#### **DIMENSIONS** inches

| Width         | Depth         | Height           | Skirt  |
|---------------|---------------|------------------|--------|
| Overall / Net | Overall / Net | Overall / Net    | Height |
| 71 1/8        | 40 1/4        | 30 / 27 <b>½</b> | -      |

#### SUMP DATA inches

| Capacity to<br>Overflow | Min. Operating Capacity | WIDTH @ centerline |        | DEPTH @ | DEPTH @ centerline |  |
|-------------------------|-------------------------|--------------------|--------|---------|--------------------|--|
| gal (ltr)               | gal (ltr)               | Тор                | Bottom | Тор     | Bottom             |  |
| 134                     | 96                      | 63 1/4             | 41 1/2 | 28 ½    | 26                 |  |

#### NOTES

1) Where applicable, utilize cut-out templates packed with unit for deck cutouts.

2)  $16 \times 16$  minimum access required at pump/blower location(s).