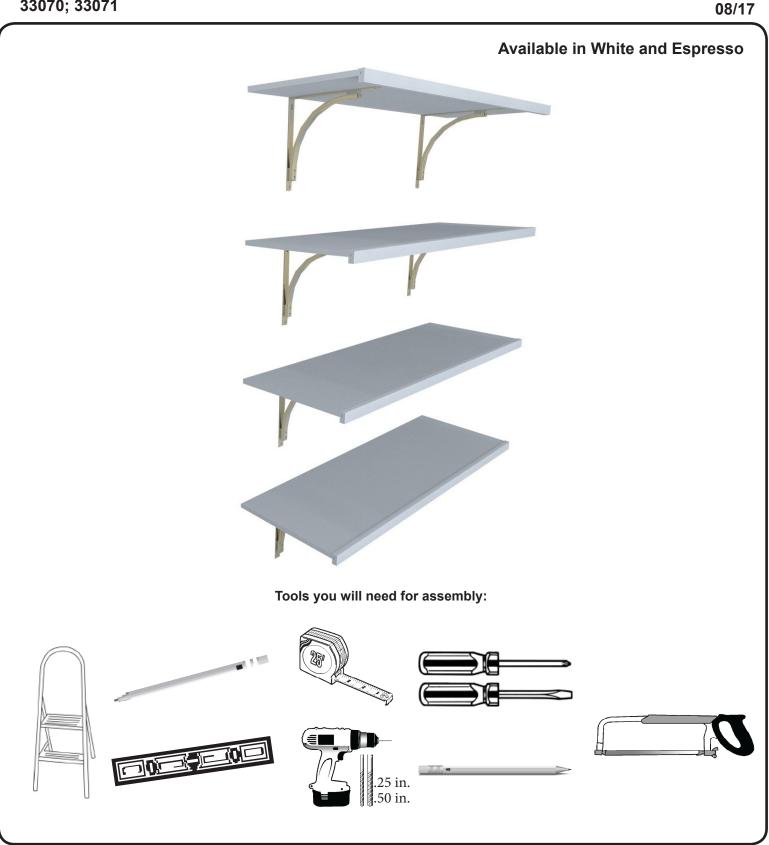

## **Getting Started**

- Please refer to the instruction sheet provided in the product package for the specifics on required & recommended tools and the assembling the products.
- Take an inventory of the parts for the products purchased to insure you have everything you need for the installation.
- Pre-plan the placement of the towers.