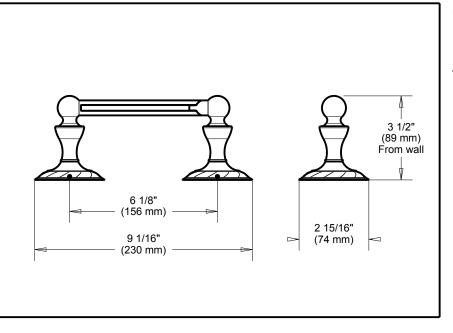

## **STANDARD SPECIFICATIONS:**

• Wood blocking is preferable behind all wall surfaces. If wood blocking is not available, the following fasteners are suggested: Tile/Masonry-Plastic or lead Anchors Plaster/drywall-Toggle bolts.
Mounting hardware and mounting template included with product.