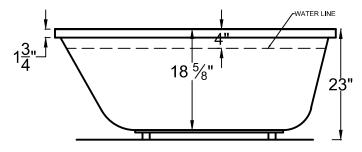

For toll-free information or to speak to a knowledgeable representative simply call **1-877-360-4454** or visit us online at **www.UniversalTubs.com** or email us at **info@UniversalTubs.com**.

|                                                                                                    | 3660E                                                                                                                                                                                                                                                                                                                          |       |
|----------------------------------------------------------------------------------------------------|--------------------------------------------------------------------------------------------------------------------------------------------------------------------------------------------------------------------------------------------------------------------------------------------------------------------------------|-------|
| 55"────                                                                                            | 35 <sup>1</sup> / <sub>2</sub> " x58 <sup>1</sup> / <sub>2</sub> " x                                                                                                                                                                                                                                                           | x 23" |
|                                                                                                    | Installation: Drop-in cannot be under mounted                                                                                                                                                                                                                                                                                  |       |
| $ \begin{array}{c} 20 \frac{1}{2} \\ 9 \\ 10 \\ 9 \\ 10 \\ 10 \\ 10 \\ 10 \\ 10 \\ 10 \\ 10 \\ 10$ | GENERAL SPECIFICATIONS:<br>Material AcrylicPlumbed Weight : 165lbs / 74kgSoaker Weight : 135lbs / 61kgAverage Fill: 50gal to above jet levelELECTRICAL SPECIFICATIONS:Required ElectricalService 110 VoltAir Bath or Whirlpool1-15 amp GFCIWhirlpool with Inline Heater1-20 amp GFCIWhirlpool and Air1-20 amp GFCISoakerSoaker |       |