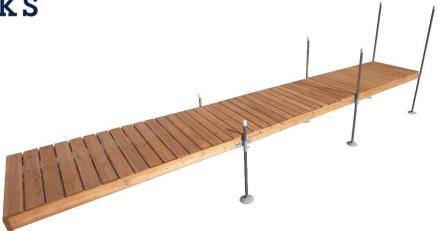

## Tommy Docks Model TDS-40013

24' Long Straight Cedar Complete Dock Package

Tommy Docks have great do-it-yourself durable modular designs with the flexibility to expand on in the future. Tommy Docks 4' x 24' Long Straight is a complete dock package that was designed with our customer in mind. This great all in one kit is constructed from high-quality cedar and corrosion resistant hardware. No cutting required for assembling. Package includes following components.

## Package Includes:

- Three 4' x 8' Cedar Dock Kit # TD-20777
- Two 4' Corrosion Resistant Superior Dock Pipes # A-50015
- Two 6' Corrosion Resistant Superior Dock Pipes # A-50017
- Two 8' Corrosion Resistant Superior Dock Pipes # A-50019
- Two Gray Polyester Powder Coat Paint Outside Corner Brackets # A-50000
- Four Gray Polyester Powder Coat Paint Straight Brackets # A-50001
- Six Gray Powder Coat Paint Footpads # A-50005
- Six PVC Safety Caps # A-50007