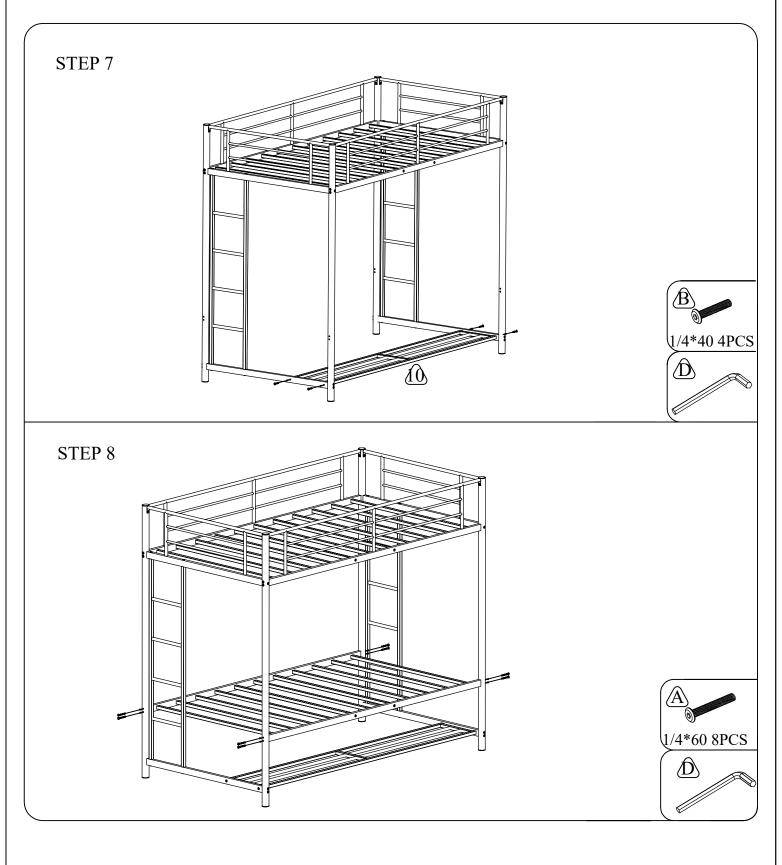

w the assembly steps in order. Do not skip any steps.
- 1 Please do not tighten any screw before each is well placed in appropriate holes.
- ⚠ Please tighten up all screws before usage to avoid any potential safety hazard.
- A Please double check to ensure all the screws are well placed in appropriate holes if any assembly issue occurs.
- Be sure to check all packing materials carefully for small parts may have come loose inside the carton during shipment. If parts are missing, contact the retailer from which you purchased the product to obtain any missing parts. DO NOT USE SUBSTITUTE PARTS.
- ⚠ Keep the instructions for future reference.
- Warning for young children this product contains small components. please that they are kept away from small children



PAGE 3 OF 6





PAGE 5 OF 6