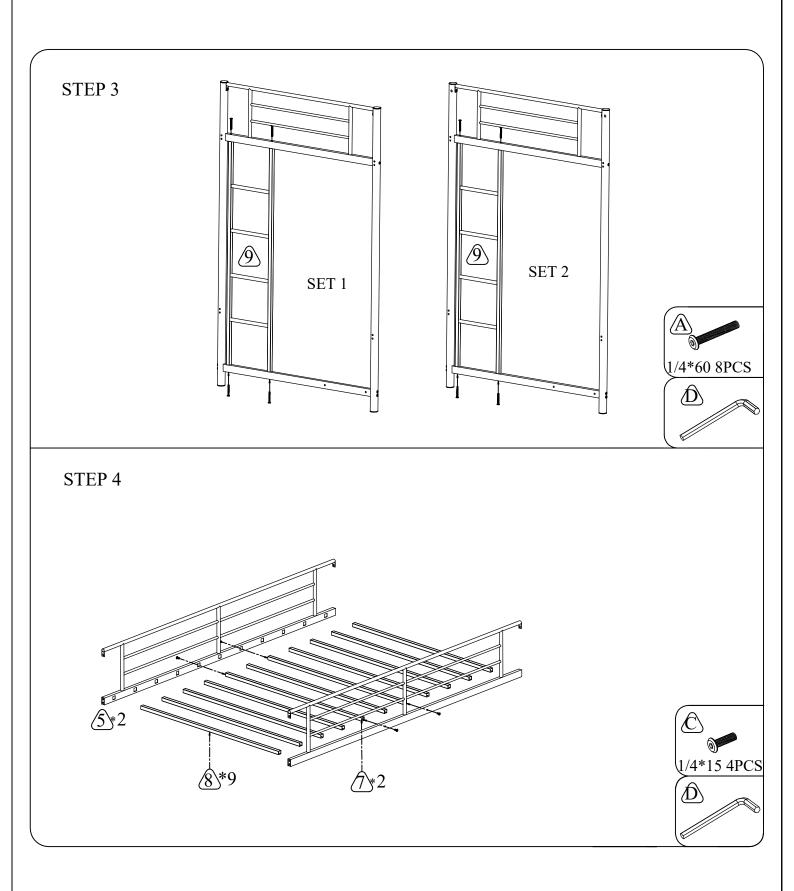

safety.
- ⚠ Follow the assembly steps in order. Do not skip any steps.
- 1 Please do not tighten any screw before each is well placed in appropriate holes.
- ⚠ Please tighten up all screws before usage to avoid any potential safety hazard.
- A Please double check to ensure all the screws are well placed in appropriate holes if any assembly issue occurs.
- Be sure to check all packing materials carefully for small parts may have come loose inside the carton during shipment. If parts are missing, contact the retailer from which you purchased the product to obtain any missing parts. DO NOT USE SUBSTITUTE PARTS.
- ⚠ Keep the instructions for future reference.
- Warning for young children this product contains small components. please that they are kept away from small children



PAGE 3 OF 6





PAGE 5 OF 6