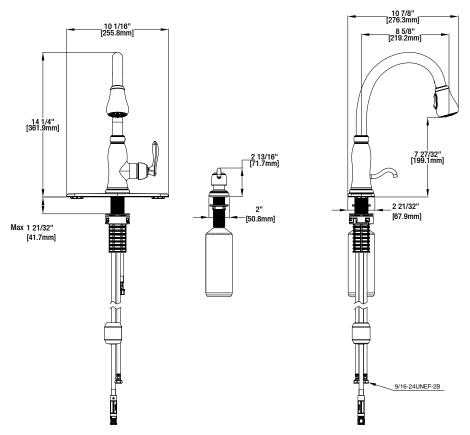

**INSTALLATION DIMENSIONS** 

Glacier Bay reserves the right to make changes in specifications and materials and to change and discontinue models, both without notice or obligation. Dimensions are for reference only.