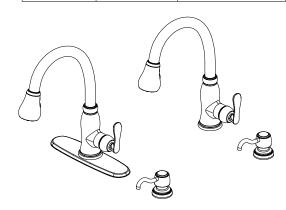

## **FEATURES**

- · Requires 2- or 4-Hole Sink with 8" On-Center
- · Max Flow Rate: 1.8 gpm (6.8 L/min) at 60 psi
- · Spout Reach: 8 5/8"
- · Spout Height: 14 1/4"
- · Ceramic Valve for Lifetime Drip-Free Operation
- · With Zinc Lever Handle
- · With TurboSpray
- · FastMount Installation

## WARRANTY

· Limited Lifetime Warranty

| MODEL         | SKU #      | FINISH          |
|---------------|------------|-----------------|
| 67780-0001    | 1000045277 | Chrome          |
| 67780-0008D2  | 1000045279 | Stainless Steel |
| HD67780-0027D | 302871346  | Bronze          |