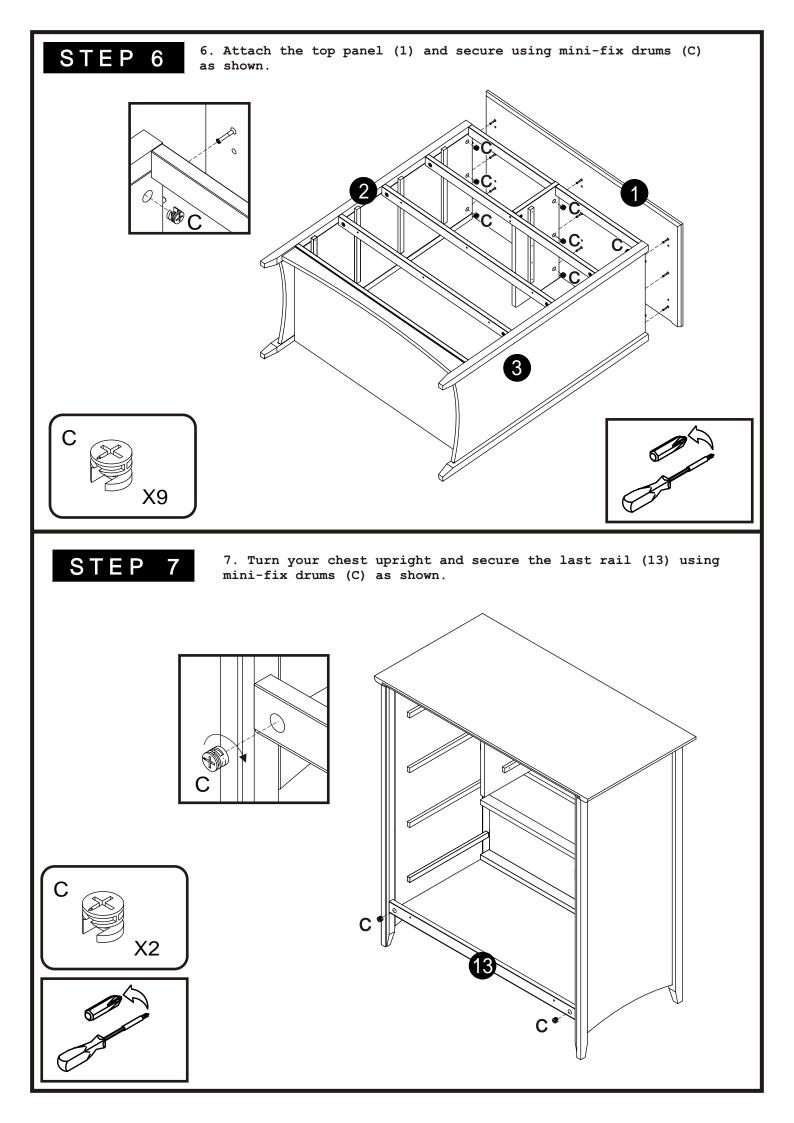

IF PARTS ARE MISSING, PLEASE CALL 1-800-998-7021 FOR INFORMATION.

MADE IN BRAZIL 16 02 04 2

| Part# | Qty | Description         | Sizes (w x d x h)                            |
|-------|-----|---------------------|----------------------------------------------|
| 1     | 1   | Тор                 | 37 3/8" X 19" X 11/16"                       |
| 2     | 1   | Left Side           | 29 15/16" <b>X</b> 17 13/16" <b>X</b> 1 5/8" |
| 3     | 1   | Right Side          | 29 15/16" X 17 13/16" X 1 5/8"               |
| 4     | 2   | Řail                | 15 15/16" X 1 9/16" X 11/16"                 |
| 5     | 1   | Front Rail          | <u>32 9/16" X 2 1 / 2" X 11/16"</u>          |
| 6     | 1   | Bottom Panel        | 32 9/16" X 16 5/8" X 1/8"                    |
| 16    | 1   | Divider             | 17 1 / 2" X 5 5/16" X 1 9/16"                |
| 12    | 2   | Back Panel          | 42 1 / 2" <b>X</b> 16 5/8" <b>X</b> 1/8"     |
| 15    | 1   | Panel Connector     | 42 1 / 2" X 13/16" X 1/4"                    |
| 14    | 1   | Rail                | 32 5/16" X 1 9/16" X 11/16"                  |
| 13    | 4   | Rail                | 32 5/16" X 1 9/16" X 11/16"                  |
| 20    | 3   | Large Drawer Front  | 32 1 / 2" <b>X</b> 5" <b>X</b> 9/16"         |
| 21    | 5   | Left Drawer Side    | 15 9/16" X 4 5/8" X 9/16"                    |
| 22    | 5   | Right Drawer Side   | 15 9/16" X 4 5/8" X 9/16"                    |
| 23    | 3   | Large Drawer Bottom | 31 9/16" X 15 1 / 2" X 1/8"                  |
| 24    | 3   | Large Drawer Back   | 31 1/16" X 4 5/8" X 9/16"                    |
| 7     | 2   | Small Drawer Front  | 15 13/16" <b>X</b> 5" <b>X</b> 9/16"         |
| 25    | 2   | Small Drawer Bottom | 14 7/8" X 15 1 / 2" X 1/8"                   |
| 11    | 1   | Small Drawer Back   | 14 7/16" <b>X</b> 4 5/8" <b>X</b> 9/16"      |