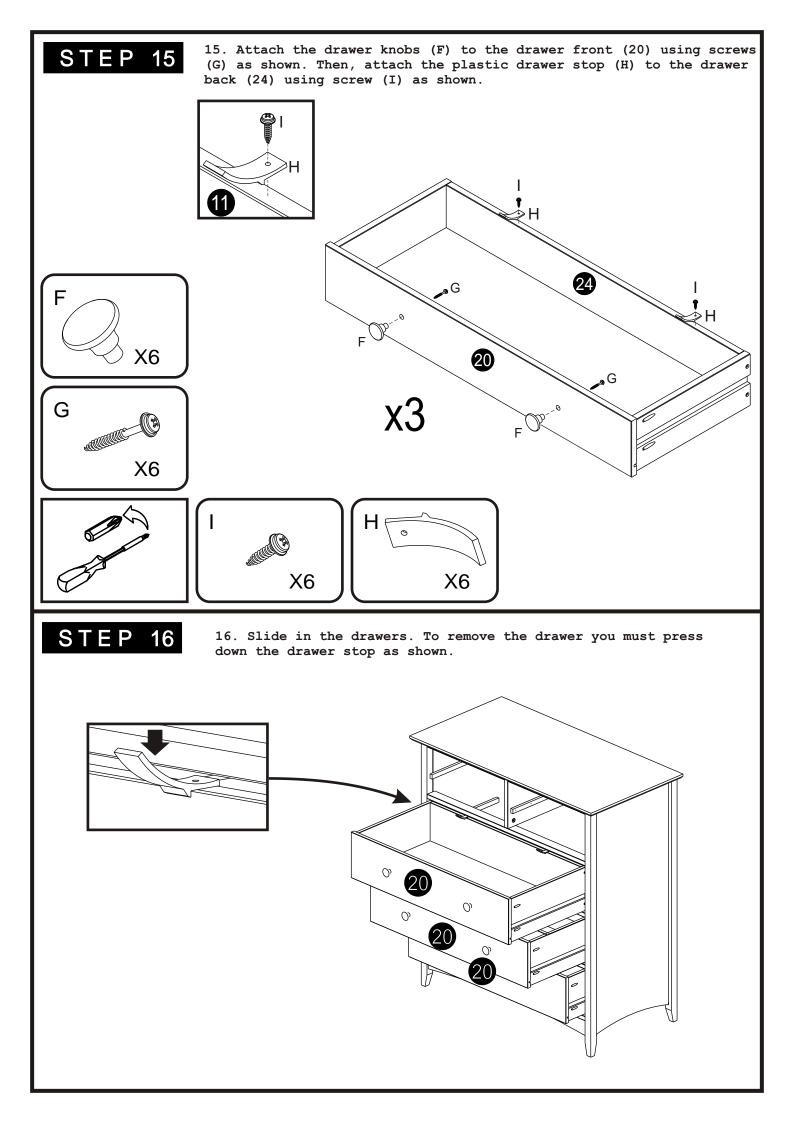

17. Slide in the drawers. To remove the drawer you must press down the drawer stop as shown.