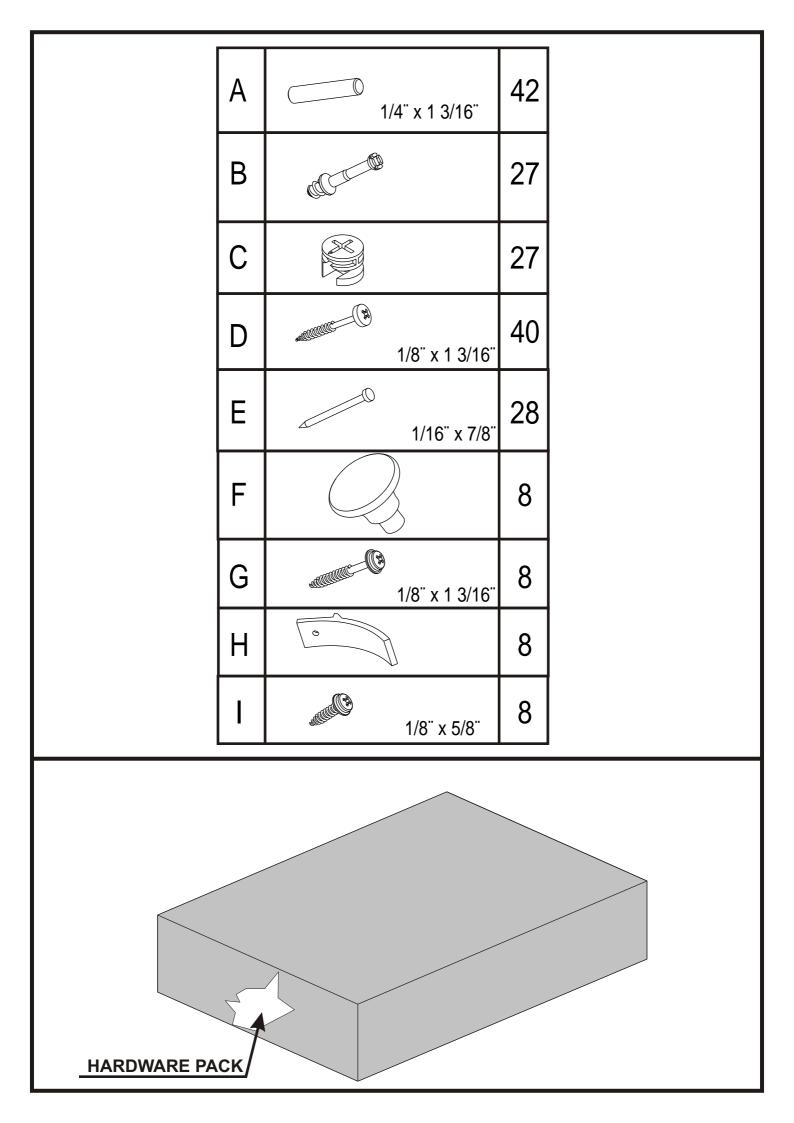

IF PARTS ARE MISSING, PLEASE CALL 1-800-998-7021 FOR INFORMATION.

MADE IN BRAZIL 16 02 04 2

| Part# | Qty | Description         | Sizes (w x d x h)                            |
|-------|-----|---------------------|----------------------------------------------|
| 1     | 1   | Тор                 | 37 3/8" X 19" X 11/16"                       |
| 2     | 1   | Left Side           | 29 15/16" <b>X</b> 17 13/16" <b>X</b> 1 5/8" |
| 3     | 1   | Right Side          | 29 15/16" X 17 13/16" X 1 5/8"               |
| 4     | 2   | Řail                | 15 15/16" X 1 9/16" X 11/16"                 |
| 5     | 1   | Front Rail          | <u>32 9/16" X 2 1 / 2" X 11/16"</u>          |
| 6     | 1   | Bottom Panel        | 32 9/16" X 16 5/8" X 1/8"                    |
| 16    | 1   | Divider             | 17 1 / 2" X 5 5/16" X 1 9/16"                |
| 12    | 2   | Back Panel          | 42 1 / 2" <b>X</b> 16 5/8" <b>X</b> 1/8"     |
| 15    | 1   | Panel Connector     | 42 1 / 2" X 13/16" X 1/4"                    |
| 14    | 1   | Rail                | 32 5/16" X 1 9/16" X 11/16"                  |
| 13    | 4   | Rail                | 32 5/16" X 1 9/16" X 11/16"                  |
| 20    | 3   | Large Drawer Front  | 32 1 / 2" <b>X</b> 5" <b>X</b> 9/16"         |
| 21    | 5   | Left Drawer Side    | 15 9/16" X 4 5/8" X 9/16"                    |
| 22    | 5   | Right Drawer Side   | 15 9/16" X 4 5/8" X 9/16"                    |
| 23    | 3   | Large Drawer Bottom | 31 9/16" X 15 1 / 2" X 1/8"                  |
| 24    | 3   | Large Drawer Back   | 31 1/16" X 4 5/8" X 9/16"                    |
| 7     | 2   | Small Drawer Front  | 15 13/16" <b>X</b> 5" <b>X</b> 9/16"         |
| 25    | 2   | Small Drawer Bottom | 14 7/8" X 15 1 / 2" X 1/8"                   |
| 11    | 1   | Small Drawer Back   | 14 7/16" <b>X</b> 4 5/8" <b>X</b> 9/16"      |