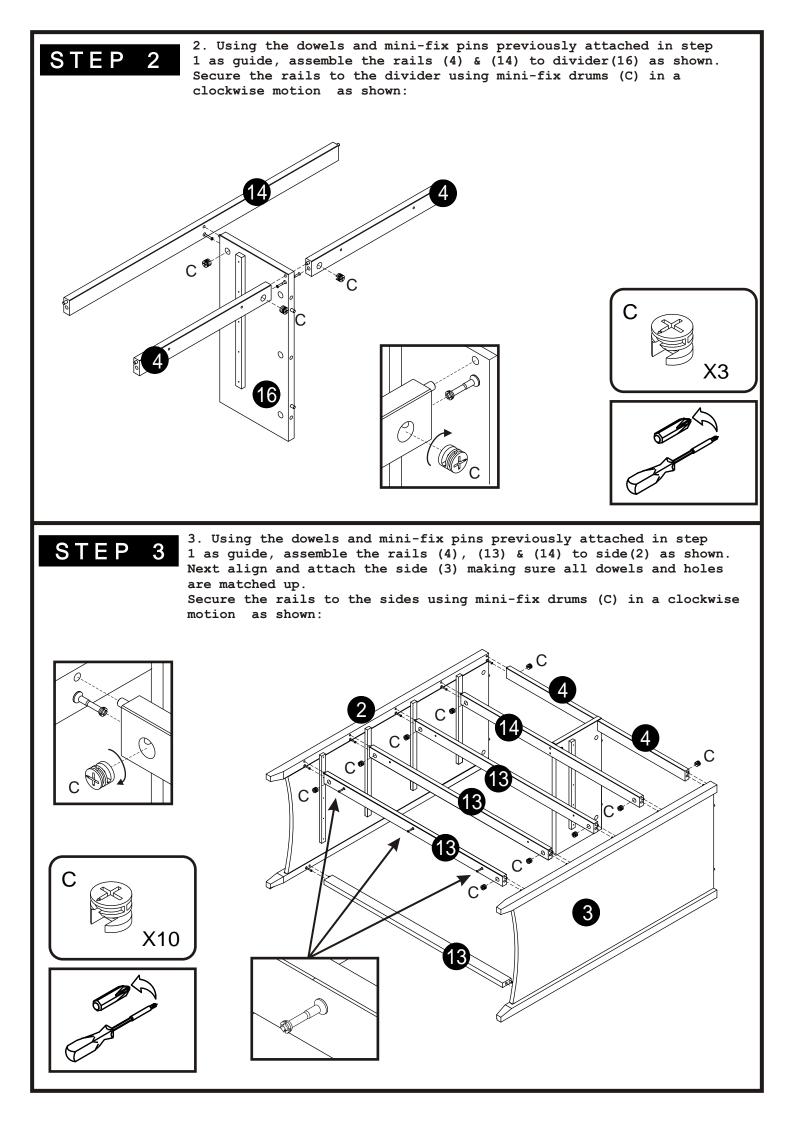

IF PARTS ARE MISSING, PLEASE CALL 1-800-998-7021 FOR INFORMATION.

MADE IN BRAZIL 16 02 04 2

| Part# | Qty | Description         | Sizes (w x d x h)                            |
|-------|-----|---------------------|----------------------------------------------|
| 1     | 1   | Тор                 | 37 3/8" X 19" X 11/16"                       |
| 2     | 1   | Left Side           | 29 15/16" <b>X</b> 17 13/16" <b>X</b> 1 5/8" |
| 3     | 1   | Right Side          | 29 15/16" X 17 13/16" X 1 5/8"               |
| 4     | 2   | Řail                | 15 15/16" X 1 9/16" X 11/16"                 |
| 5     | 1   | Front Rail          | <u>32 9/16" X 2 1 / 2" X 11/16"</u>          |
| 6     | 1   | Bottom Panel        | 32 9/16" X 16 5/8" X 1/8"                    |
| 16    | 1   | Divider             | 17 1 / 2" X 5 5/16" X 1 9/16"                |
| 12    | 2   | Back Panel          | 42 1 / 2" <b>X</b> 16 5/8" <b>X</b> 1/8"     |
| 15    | 1   | Panel Connector     | 42 1 / 2" X 13/16" X 1/4"                    |
| 14    | 1   | Rail                | 32 5/16" X 1 9/16" X 11/16"                  |
| 13    | 4   | Rail                | 32 5/16" X 1 9/16" X 11/16"                  |
| 20    | 3   | Large Drawer Front  | 32 1 / 2" <b>X</b> 5" <b>X</b> 9/16"         |
| 21    | 5   | Left Drawer Side    | 15 9/16" X 4 5/8" X 9/16"                    |
| 22    | 5   | Right Drawer Side   | 15 9/16" X 4 5/8" X 9/16"                    |
| 23    | 3   | Large Drawer Bottom | 31 9/16" X 15 1 / 2" X 1/8"                  |
| 24    | 3   | Large Drawer Back   | 31 1/16" X 4 5/8" X 9/16"                    |
| 7     | 2   | Small Drawer Front  | 15 13/16" <b>X</b> 5" <b>X</b> 9/16"         |
| 25    | 2   | Small Drawer Bottom | 14 7/8" X 15 1 / 2" X 1/8"                   |
| 11    | 1   | Small Drawer Back   | 14 7/16" <b>X</b> 4 5/8" <b>X</b> 9/16"      |