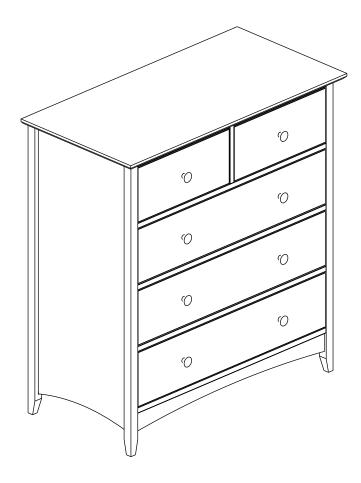

## HAWTHORNE 3 + 2 DRAWER CHEST 31"Hx37"W

SKU# 2048500120R - Dark Cherry SKU# 2048500550R - Oak

SKU# 2048500410R - White

SKU# 2048500210 - Black

BEFORE BEGINNING ASSEMBLY, CHECK TO MAKE SURE ALL PARTS AND HARDWARE ARE ACCOUNTED FOR. IT IS SUGGESTED THAT YOU SAVE THE CARTON AND PACKING MATERIAL UNTIL AFTER ASSEMBLY IS COMPLETED SELECT A CLEAN, SMOOTH SURFACE TO WORK (SUCH AS CARPET). THEN, FOLLOW THE EASY STEPS BELOW.