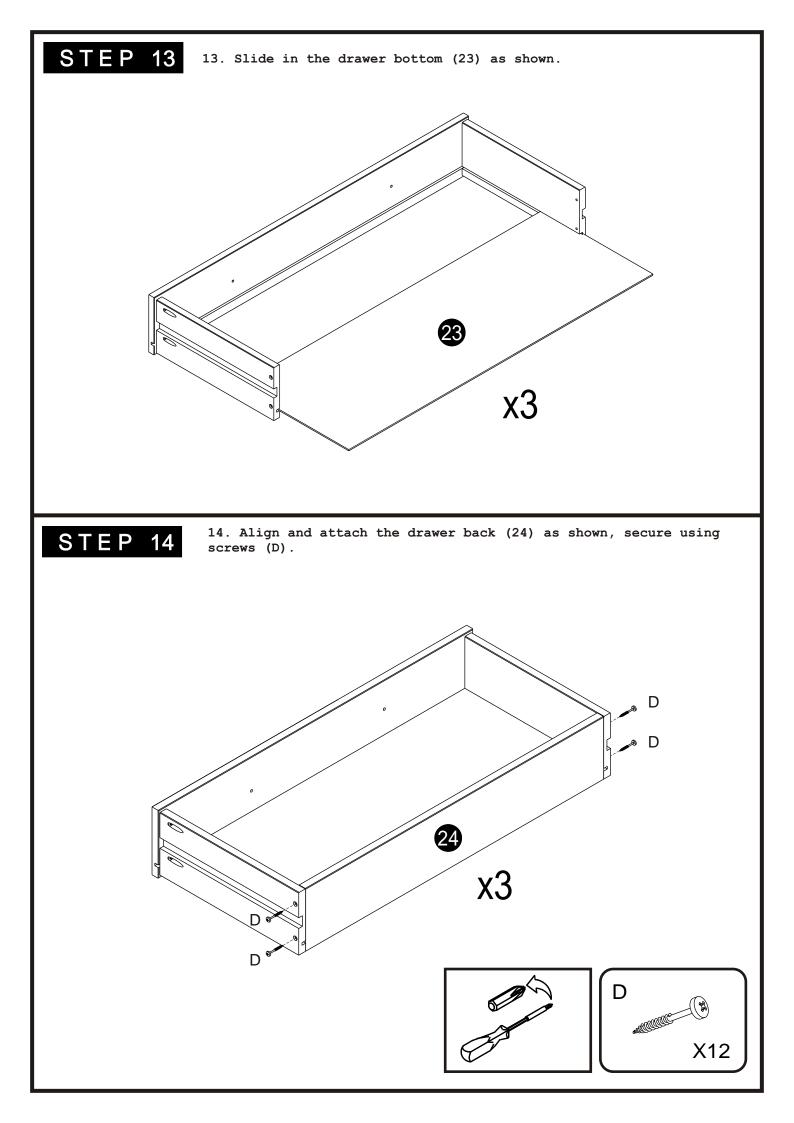

|
| 13    | 4   | Rail                | 32 5/16" X 1 9/16" X 11/16"                  |
| 20    | 3   | Large Drawer Front  | 32 1 / 2" <b>X</b> 5" <b>X</b> 9/16"         |
| 21    | 5   | Left Drawer Side    | 15 9/16" X 4 5/8" X 9/16"                    |
| 22    | 5   | Right Drawer Side   | 15 9/16" X 4 5/8" X 9/16"                    |
| 23    | 3   | Large Drawer Bottom | 31 9/16" X 15 1 / 2" X 1/8"                  |
| 24    | 3   | Large Drawer Back   | 31 1/16" X 4 5/8" X 9/16"                    |
| 7     | 2   | Small Drawer Front  | 15 13/16" <b>X</b> 5" <b>X</b> 9/16"         |
| 25    | 2   | Small Drawer Bottom | 14 7/8" X 15 1 / 2" X 1/8"                   |
| 11    | 1   | Small Drawer Back   | 14 7/16" <b>X</b> 4 5/8" <b>X</b> 9/16"      |





















17. Slide in the drawers. To remove the drawer you must press down the drawer stop as shown.