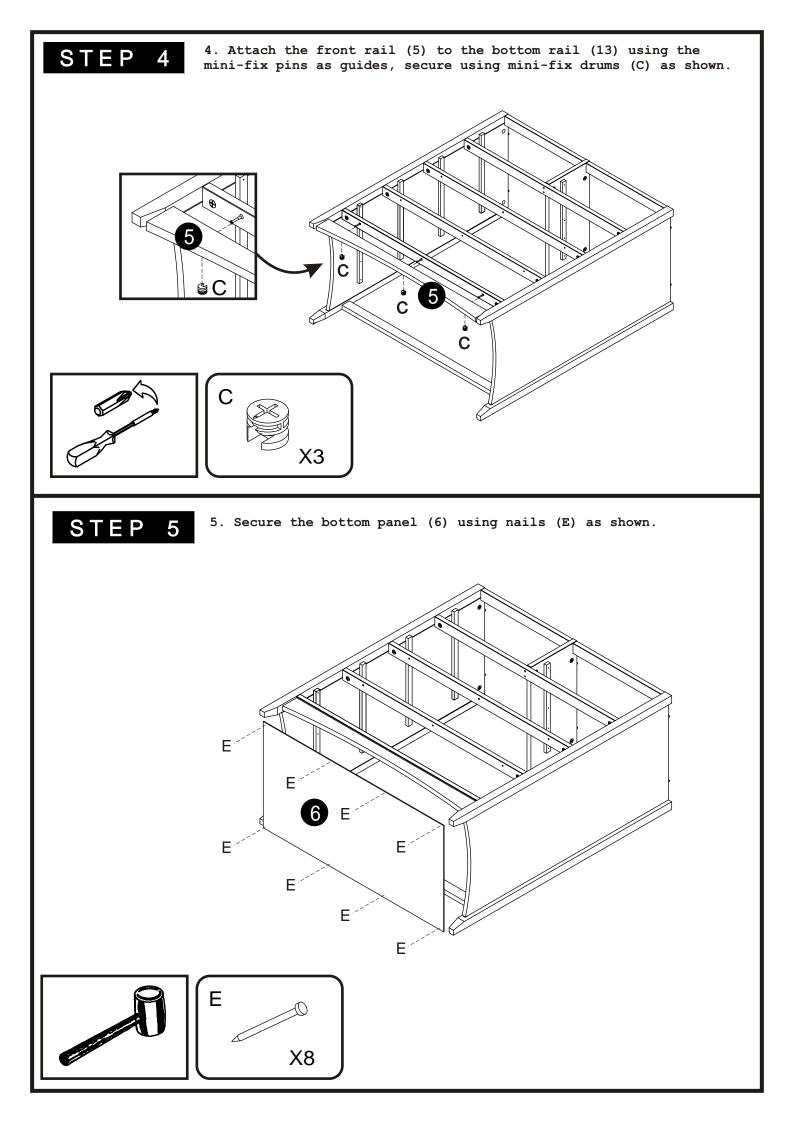

IF PARTS ARE MISSING, PLEASE CALL 1-800-998-7021 FOR INFORMATION.

MADE IN BRAZIL 16 02 04 2

| Part# | Qty | Description         | Sizes (w x d x h)                            |
|-------|-----|---------------------|----------------------------------------------|
| 1     | 1   | Тор                 | 37 3/8" X 19" X 11/16"                       |
| 2     | 1   | Left Side           | 29 15/16" <b>X</b> 17 13/16" <b>X</b> 1 5/8" |
| 3     | 1   | Right Side          | 29 15/16" X 17 13/16" X 1 5/8"               |
| 4     | 2   | Řail                | 15 15/16" X 1 9/16" X 11/16"                 |
| 5     | 1   | Front Rail          | <u>32 9/16" X 2 1 / 2" X 11/16"</u>          |
| 6     | 1   | Bottom Panel        | 32 9/16" X 16 5/8" X 1/8"                    |
| 16    | 1   | Divider             | 17 1 / 2" X 5 5/16" X 1 9/16"                |
| 12    | 2   | Back Panel          | 42 1 / 2" <b>X</b> 16 5/8" <b>X</b> 1/8"     |
| 15    | 1   | Panel Connector     | 42 1 / 2" X 13/16" X 1/4"                    |
| 14    | 1   | Rail                | 32 5/16" X 1 9/16" X 11/16"                  |
| 13    | 4   | Rail                | 32 5/16" X 1 9/16" X 11/16"                  |
| 20    | 3   | Large Drawer Front  | 32 1 / 2" <b>X</b> 5" <b>X</b> 9/16"         |
| 21    | 5   | Left Drawer Side    | 15 9/16" X 4 5/8" X 9/16"                    |
| 22    | 5   | Right Drawer Side   | 15 9/16" X 4 5/8" X 9/16"                    |
| 23    | 3   | Large Drawer Bottom | 31 9/16" X 15 1 / 2" X 1/8"                  |
| 24    | 3   | Large Drawer Back   | 31 1/16" X 4 5/8" X 9/16"                    |
| 7     | 2   | Small Drawer Front  | 15 13/16" <b>X</b> 5" <b>X</b> 9/16"         |
| 25    | 2   | Small Drawer Bottom | 14 7/8" X 15 1 / 2" X 1/8"                   |
| 11    | 1   | Small Drawer Back   | 14 7/16" <b>X</b> 4 5/8" <b>X</b> 9/16"      |