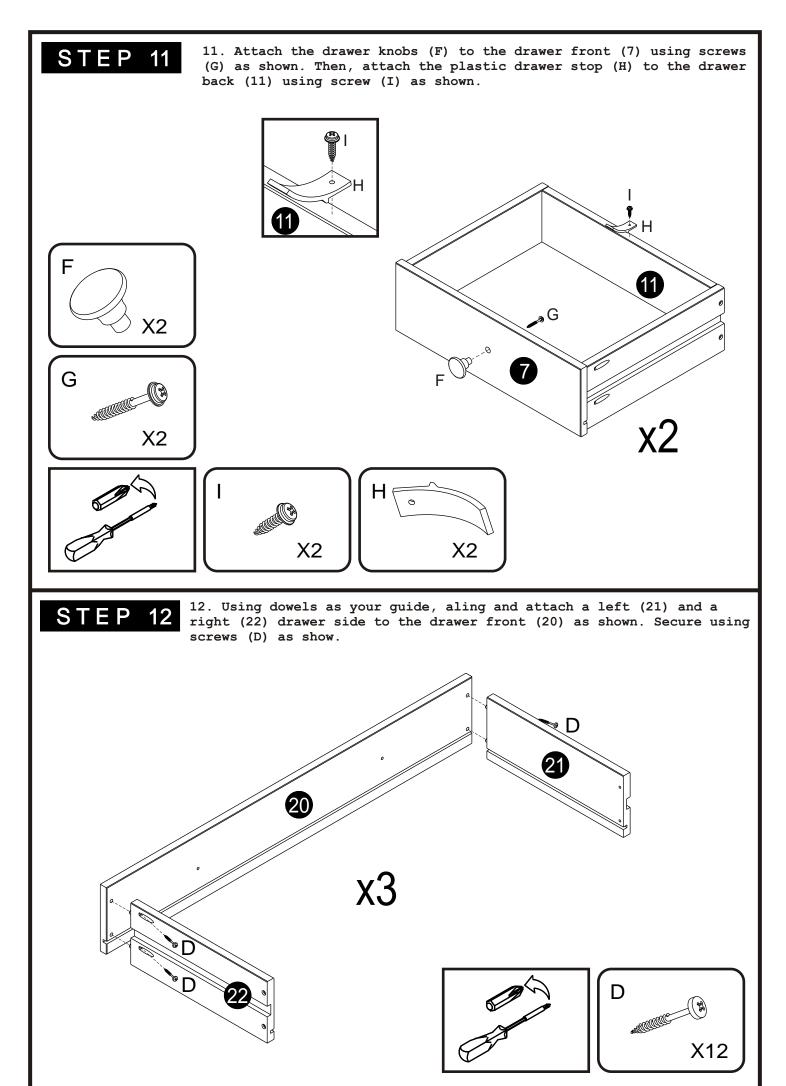

6"                  |
| 13    | 4   | Rail                | 32 5/16" X 1 9/16" X 11/16"                  |
| 20    | 3   | Large Drawer Front  | 32 1 / 2" <b>X</b> 5" <b>X</b> 9/16"         |
| 21    | 5   | Left Drawer Side    | 15 9/16" X 4 5/8" X 9/16"                    |
| 22    | 5   | Right Drawer Side   | 15 9/16" X 4 5/8" X 9/16"                    |
| 23    | 3   | Large Drawer Bottom | 31 9/16" X 15 1 / 2" X 1/8"                  |
| 24    | 3   | Large Drawer Back   | 31 1/16" X 4 5/8" X 9/16"                    |
| 7     | 2   | Small Drawer Front  | 15 13/16" <b>X</b> 5" <b>X</b> 9/16"         |
| 25    | 2   | Small Drawer Bottom | 14 7/8" X 15 1 / 2" X 1/8"                   |
| 11    | 1   | Small Drawer Back   | 14 7/16" <b>X</b> 4 5/8" <b>X</b> 9/16"      |





















17. Slide in the drawers. To remove the drawer you must press down the drawer stop as shown.