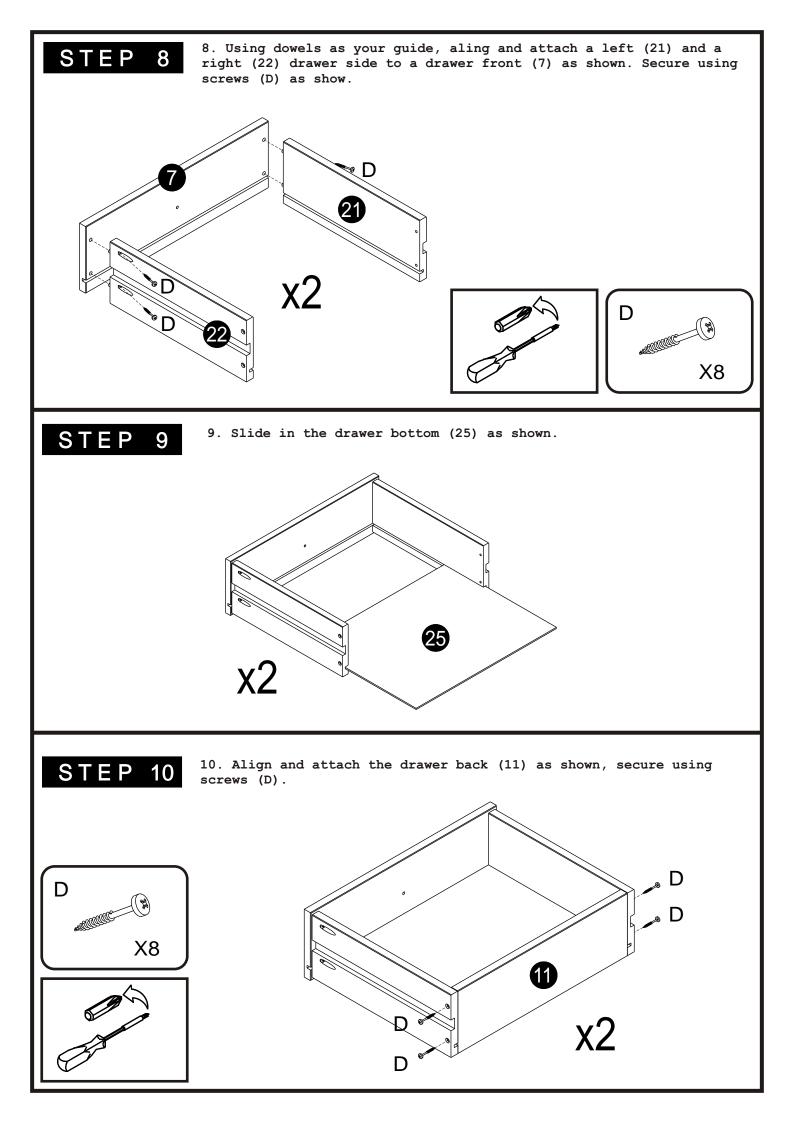

/16"                  |
| 13    | 4   | Rail                | 32 5/16" X 1 9/16" X 11/16"                  |
| 20    | 3   | Large Drawer Front  | 32 1 / 2" <b>X</b> 5" <b>X</b> 9/16"         |
| 21    | 5   | Left Drawer Side    | 15 9/16" X 4 5/8" X 9/16"                    |
| 22    | 5   | Right Drawer Side   | 15 9/16" X 4 5/8" X 9/16"                    |
| 23    | 3   | Large Drawer Bottom | 31 9/16" X 15 1 / 2" X 1/8"                  |
| 24    | 3   | Large Drawer Back   | 31 1/16" X 4 5/8" X 9/16"                    |
| 7     | 2   | Small Drawer Front  | 15 13/16" <b>X</b> 5" <b>X</b> 9/16"         |
| 25    | 2   | Small Drawer Bottom | 14 7/8" X 15 1 / 2" X 1/8"                   |
| 11    | 1   | Small Drawer Back   | 14 7/16" <b>X</b> 4 5/8" <b>X</b> 9/16"      |





















17. Slide in the drawers. To remove the drawer you must press down the drawer stop as shown.