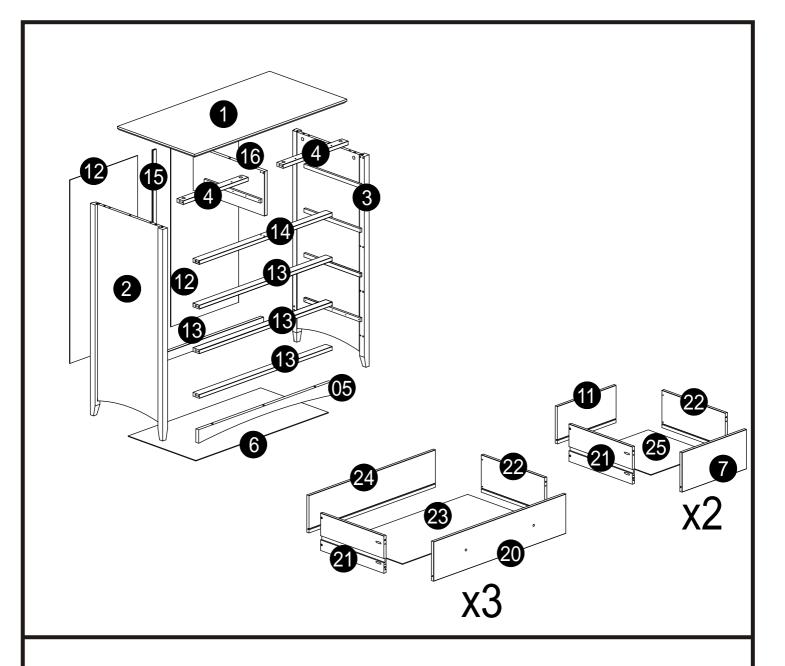

IF PARTS ARE MISSING, PLEASE CALL 1-800-998-7021 FOR INFORMATION.

MADE IN BRAZIL 16 02 04 2

| Part# | Qty | Description         | Sizes (w x d x h)                            |
|-------|-----|---------------------|----------------------------------------------|
| 1     | 1   | Тор                 | 37 3/8" X 19" X 11/16"                       |
| 2     | 1   | Left Side           | 29 15/16" <b>X</b> 17 13/16" <b>X</b> 1 5/8" |
| 3     | 1   | Right Side          | 29 15/16" X 17 13/16" X 1 5/8"               |
| 4     | 2   | Řail                | 15 15/16" X 1 9/16" X 11/16"                 |
| 5     | 1   | Front Rail          | <u>32 9/16" X 2 1 / 2" X 11/16"</u>          |
| 6     | 1   | Bottom Panel        | 32 9/16" X 16 5/8" X 1/8"                    |
| 16    | 1   | Divider             | 17 1 / 2" X 5 5/16" X 1 9/16"                |
| 12    | 2   | Back Panel          | 42 1 / 2" <b>X</b> 16 5/8" <b>X</b> 1/8"     |
| 15    | 1   | Panel Connector     | 42 1 / 2" X 13/16" X 1/4"                    |
| 14    | 1   | Rail                | 32 5/16" X 1 9/16" X 11/16"                  |
| 13    | 4   | Rail                | 32 5/16" X 1 9/16" X 11/16"                  |
| 20    | 3   | Large Drawer Front  | 32 1 / 2" <b>X</b> 5" <b>X</b> 9/16"         |
| 21    | 5   | Left Drawer Side    | 15 9/16" X 4 5/8" X 9/16"                    |
| 22    | 5   | Right Drawer Side   | 15 9/16" X 4 5/8" X 9/16"                    |
| 23    | 3   | Large Drawer Bottom | 31 9/16" X 15 1 / 2" X 1/8"                  |
| 24    | 3   | Large Drawer Back   | 31 1/16" X 4 5/8" X 9/16"                    |
| 7     | 2   | Small Drawer Front  | 15 13/16" <b>X</b> 5" <b>X</b> 9/16"         |
| 25    | 2   | Small Drawer Bottom | 14 7/8" X 15 1 / 2" X 1/8"                   |
| 11    | 1   | Small Drawer Back   | 14 7/16" <b>X</b> 4 5/8" <b>X</b> 9/16"      |