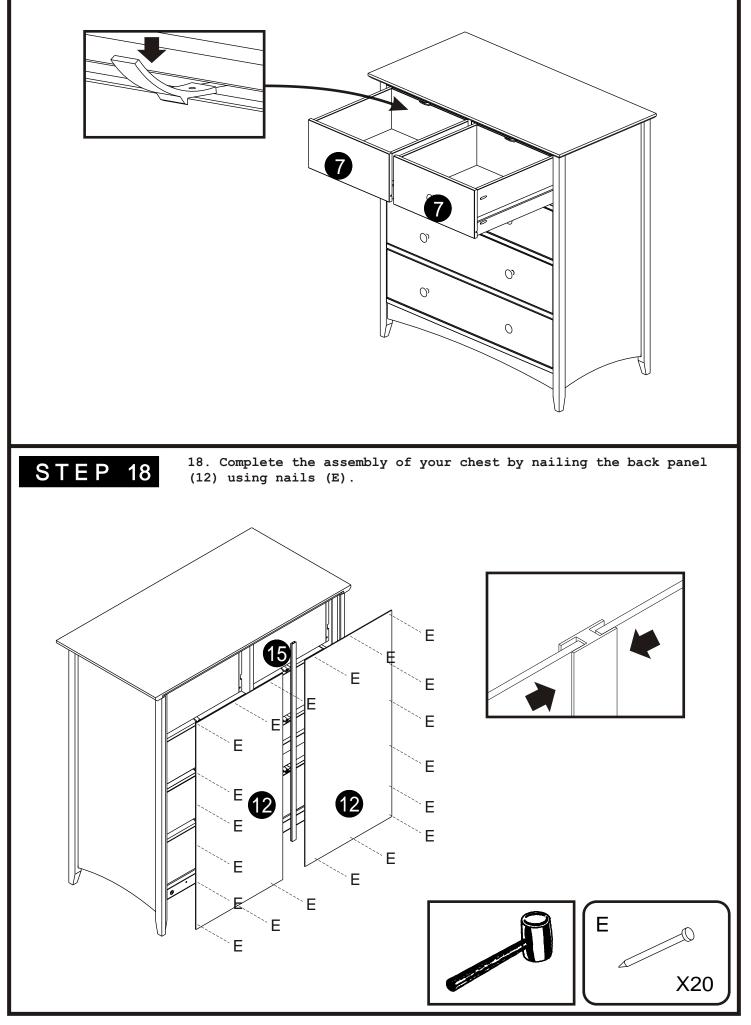

17. Slide in the drawers. To remove the drawer you must press down the drawer stop as shown.