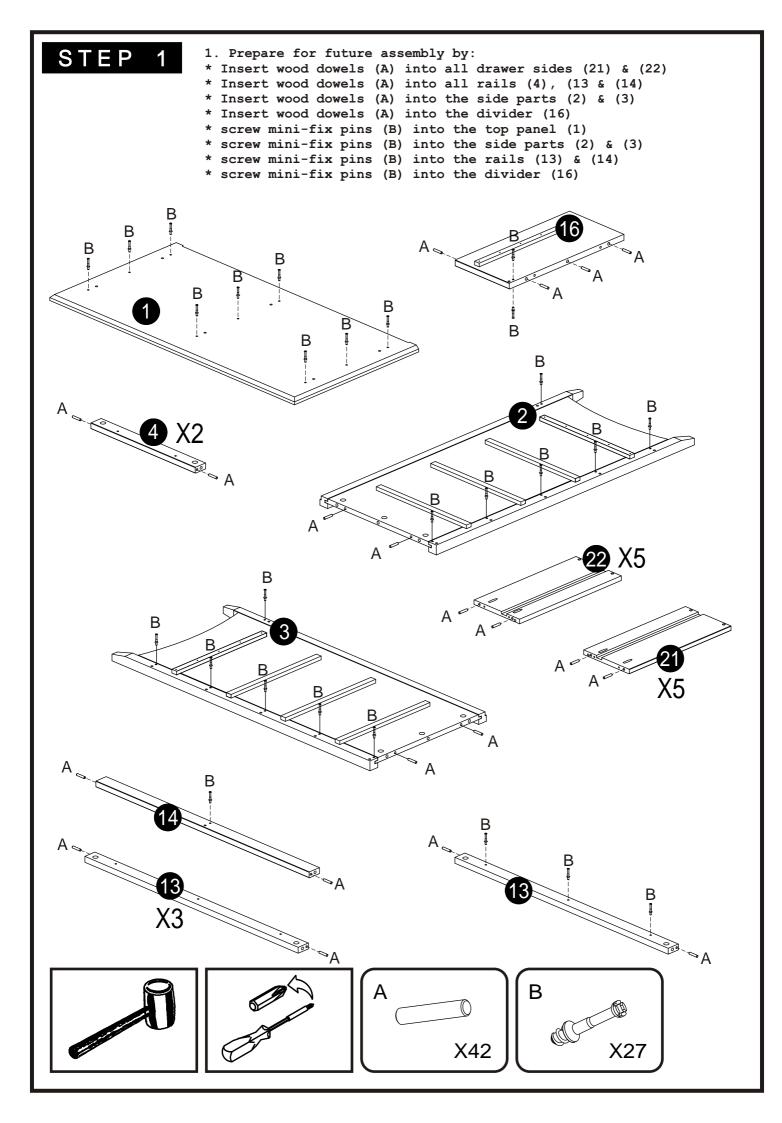

IF PARTS ARE MISSING, PLEASE CALL 1-800-998-7021 FOR INFORMATION.

MADE IN BRAZIL 16 02 04 2

| Part# | Qty | Description         | Sizes (w x d x h)                            |
|-------|-----|---------------------|----------------------------------------------|
| 1     | 1   | Тор                 | 37 3/8" X 19" X 11/16"                       |
| 2     | 1   | Left Side           | 29 15/16" <b>X</b> 17 13/16" <b>X</b> 1 5/8" |
| 3     | 1   | Right Side          | 29 15/16" X 17 13/16" X 1 5/8"               |
| 4     | 2   | Řail                | 15 15/16" X 1 9/16" X 11/16"                 |
| 5     | 1   | Front Rail          | <u>32 9/16" X 2 1 / 2" X 11/16"</u>          |
| 6     | 1   | Bottom Panel        | 32 9/16" X 16 5/8" X 1/8"                    |
| 16    | 1   | Divider             | 17 1 / 2" X 5 5/16" X 1 9/16"                |
| 12    | 2   | Back Panel          | 42 1 / 2" <b>X</b> 16 5/8" <b>X</b> 1/8"     |
| 15    | 1   | Panel Connector     | 42 1 / 2" X 13/16" X 1/4"                    |
| 14    | 1   | Rail                | 32 5/16" X 1 9/16" X 11/16"                  |
| 13    | 4   | Rail                | 32 5/16" X 1 9/16" X 11/16"                  |
| 20    | 3   | Large Drawer Front  | 32 1 / 2" <b>X</b> 5" <b>X</b> 9/16"         |
| 21    | 5   | Left Drawer Side    | 15 9/16" X 4 5/8" X 9/16"                    |
| 22    | 5   | Right Drawer Side   | 15 9/16" X 4 5/8" X 9/16"                    |
| 23    | 3   | Large Drawer Bottom | 31 9/16" X 15 1 / 2" X 1/8"                  |
| 24    | 3   | Large Drawer Back   | 31 1/16" X 4 5/8" X 9/16"                    |
| 7     | 2   | Small Drawer Front  | 15 13/16" <b>X</b> 5" <b>X</b> 9/16"         |
| 25    | 2   | Small Drawer Bottom | 14 7/8" X 15 1 / 2" X 1/8"                   |
| 11    | 1   | Small Drawer Back   | 14 7/16" <b>X</b> 4 5/8" <b>X</b> 9/16"      |