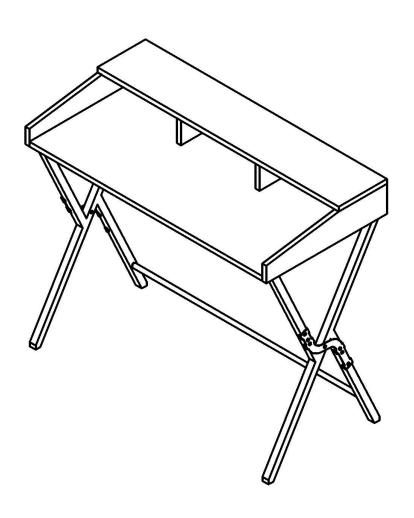

# **CHLOE / CLAIRE / TRISTAN**

# **SCISSOR DESK**

MODEL # AXCCLR-01









#### Questions, problems, assembly help, missing parts?

No need to return the product, we will gladly help and ship your replacement parts free of charge
Please call Customer Service at 1-866-518-0120 ext. 262
Monday to Friday between 9 am – 4 pm EST or go to

www.simpli-home.com/parts request

| In order to assist you in a timely manner, please have the following information ready: |                       |
|-----------------------------------------------------------------------------------------|-----------------------|
| Model #                                                                                 | Part Number or Letter |
| Purchased at                                                                            | Date of Purchase      |

If you wish to return the prod