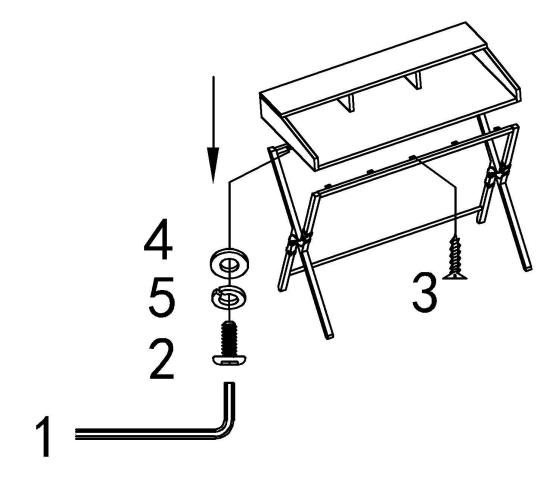

#### STEP 1

Place the Top (A) on Frame (B).

Secure Top (A) to Frame (B) with Screws (2) and Washers (4) and (5).

Use Allen Key (1) to tighten all the Screws (2).

Use Self-Tapping Screws (3) to lock the Frame (B) to Top (A).