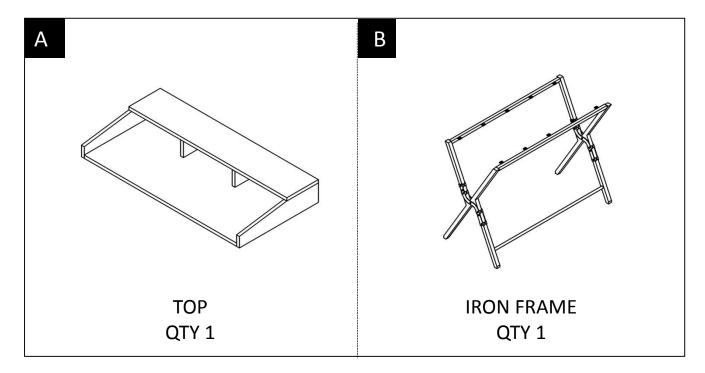

#### **PARTS DESCRIPTION**

**NEED HELP?** For help with assembly or if you are missing a part, Please call customer service at 1-866-518-0120 ext. 262 (9 am to 4 pm EST)