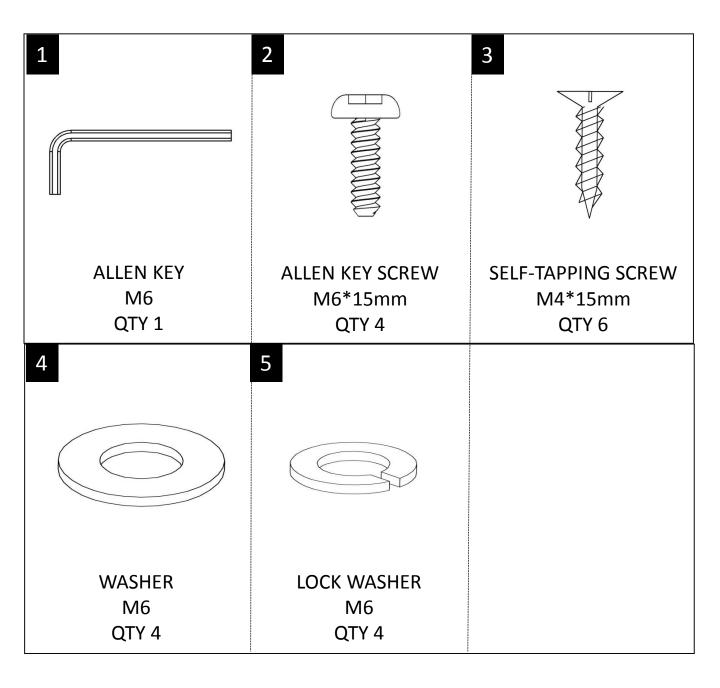

#### HARDWARE DESCRIPTION

**NEED HELP?** For help with assembly or if you are missing a part, Please call customer service at 1-866-518-0120 ext. 262 (9 am to 4 pm EST)