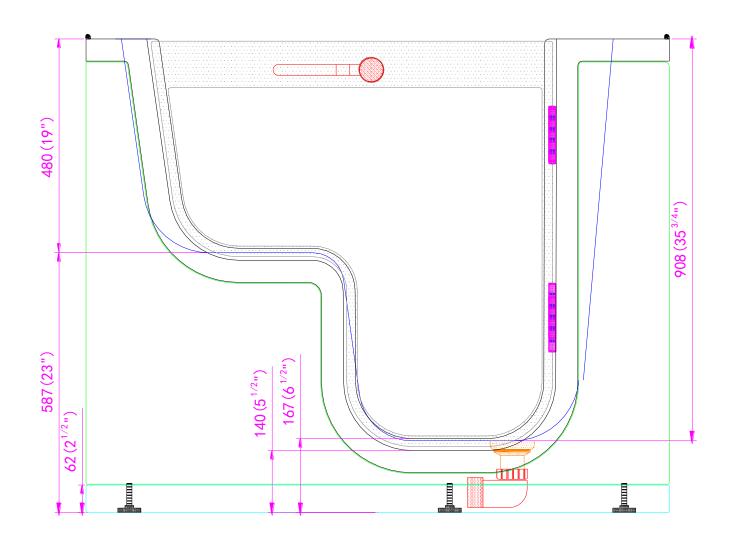

# Transfer 26 Microbubble Massage Walk In Bathtub

(Wheelchair Accessible)

OLA2652M-L-HB Left Drain

Actual Size: 26'' W x 52'' L x 42'' H Shipping Size: 28'' W x 54'' L x 50'' H

Shipping Weight: 300lbs. Net Weight: 220lbs.

Water Capacity: 90 gal. US (unoccupied)

55-75 gal. US (occupied)

Approx. Drain Time: +/- 2 minutes (unoccupied bathtub)

at ideal home plumbing conditions

Approx. Fill Time: 18 Gallons per minute

based on in-house water pressure

(Disclaimer: Drainage time depends on house drain conditions.)

OLA2652M-R-HB Right Drain

### **Included Features:**

- 1. Acrylic Tub Shell:
  - High quality acrylic
  - · Excellent color uniformity
  - High Gloss White Finish
  - Fiberglass Reinforced
- 2. Low threshold step in 7"
- 3. Stainless Steel Frame with Adjustable Leveling Legs
- 4. Seat: 19.5'' W x 19'' H x 19'' L
- 5. One (1) front and one (1) end removable access panels
- Wall mounted stainless steel safety grab bar in plated chrome finish
- 7. L-shaped door for wheelchair accessible
- 8. MicroBubble Therapy System (10AMP 1,200W)
  - 1HP Pump
  - Pressure Vessel
  - Air Switch and one (1) jet
  - Agitator Valve
- 9. Five-Piece Fast Fill Huntington Brass Roman faucet set (chrome inish)
  - 18 GPM (Average) @ 60 PSI
  - Pull out, hand held, chrome plated shower with 5 ft. retractable stainless steel braided hose

### Plumbing:

- Two (2) x 5' long stainless steel braided water supply lines with 3/4" IPS connectors
- Two (2) x 2'' floor drains
- Two (2) PVC 2" drain elbows