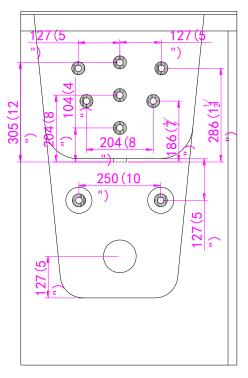

### **Included Features:**

- 1. Acrylic Tub Shell:
  - High quality acrylic
  - · Excellent color uniformity
  - High Gloss White Finish
  - Fiberglass Reinforced
- 2. Low threshold step in 7"
- 3. Stainless Steel Frame with Adjustable Leveling Legs
- 4. Seat: 19.5'' W x 19'' H x 19'' L
- 5. One (1) front and one (1) end removable access panels
- Wall mounted stainless steel safety grab bar in plated chrome finish
- 7. L-shaped door for wheelchair accessible
- 8. MicroBubble Therapy System (10AMP 1,200W)
  - 1HP Pump
  - Pressure Vessel
  - Air Switch and one (1) jet
  - Agitator Valve
- 9. Five-Piece Fast Fill Huntington Brass Roman faucet set (chrome inish)
  - 18 GPM (Average) @ 60 PSI
  - Pull out, hand held, chrome plated shower with 5 ft. retractable stainless steel braided hose

# Transfer 26 Microbubble Massage Walk In Bathtub (Wheelchair Accessible)