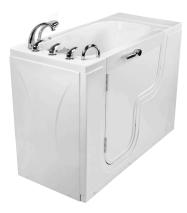

# Transfer 26 Microbubble Massage Walk In Bathtub

(Wheelchair Accessible)

OLA2652M-L-HB Left Drain

Actual Size: 26'' W x 52'' L x 42'' H Shipping Size: 28'' W x 54'' L x 50'' H

Shipping Weight: 300lbs. Net Weight: 220lbs.

# Transfer 26 Microbubble Massage Walk In Bathtub (Wheelchair Accessible)