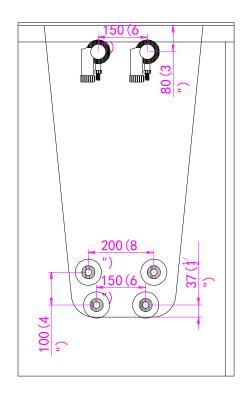

### Plumbing:

- Two (2) x 5' long stainless steel braided water supply lines with 3/4" IPS connectors
- Two (2) x 2'' floor drains
- Two (2) PVC 2" drain elbows

# Transfer 26 Microbubble Massage Walk In Bathtub (Wheelchair Accessible)