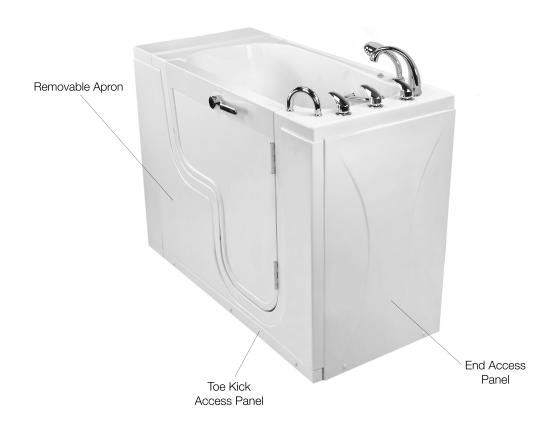

### **Included Features:**

- 1. Acrylic Tub Shell:
  - High quality acrylic
  - · Excellent color uniformity
  - High Gloss White Finish
  - Fiberglass Reinforced
- 2. Low threshold step in 7"
- 3. Stainless Steel Frame with Adjustable Leveling Legs
- 4. Seat: 19.5'' W x 19'' H x 19'' L
- 5. One (1) front and one (1) end removable access panels
- Wall mounted stainless steel safety grab bar in plated chrome finish
- 7. L-shaped door for wheelchair accessible
- 8. MicroBubble Therapy System (10AMP 1,200W)
  - 1HP Pump
  - Pressure Vessel
  - Air Switch and one (1) jet
  - Agitator Valve
- 9. Five-Piece Fast Fill Huntington Brass Roman faucet set (chrome inish)
  - 18 GPM (Average) @ 60 PSI
  - Pull out, hand held, chrome plated shower with 5 ft. retractable stainless steel braided hose

# Transfer 26 Microbubble Massage Walk In Bathtub (Wheelchair Accessible)