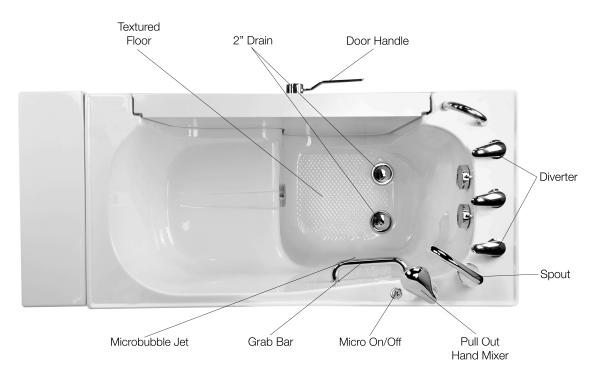

### **Included Features:**

- 1. Acrylic Tub Shell:
  - High quality acrylic
  - · Excellent color uniformity
  - High Gloss White Finish
  - Fiberglass Reinforced
- 2. Low threshold step in 7"
- 3. Stainless Steel Frame with Adjustable Leveling Legs
- 4. Seat: 19.5'' W x 19'' H x 19'' L
- 5. One (1) front and one (1) end removable access panels
- Wall mounted stainless steel safety grab bar in plated chrome finish
- 7. L-shaped door for wheelchair accessible
- 8. MicroBubble Therapy System (10AMP 1,200W)
  - 1HP Pump
  - Pressure Vessel
  - Air Switch and one (1) jet
  - Agitator Valve
- 9. Five-Piece Fast Fill Huntington Brass Roman faucet set (chrome inish)
  - 18 GPM (Average) @ 60 PSI
  - Pull out, hand held, chrome plated shower with 5 ft. retractable stainless steel braided hose

### Plumbing:

- Two (2) x 5' long stainless steel braided water supply lines with 3/4" IPS connectors
- Two (2) x 2'' floor drains
- Two (2) PVC 2" drain elbows