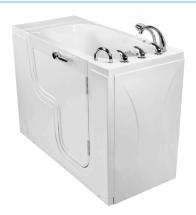

(Disclaimer: Drainage time depends on house drain conditions.)

OLA2652M-R-HB Right Drain

# Transfer 26 Microbubble Massage Walk In Bathtub (Wheelchair Accessible)