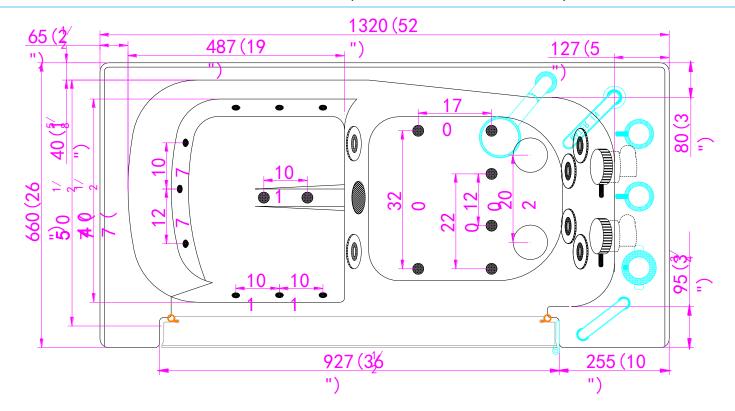

# Transfer 26 Microbubble Massage Walk In Bathtub

(Wheelchair Accessible)

OLA2652M-L-HB Left Drain

Actual Size: 26'' W x 52'' L x 42'' H Shipping Size: 28'' W x 54'' L x 50'' H

Shipping Weight: 300lbs. Net Weight: 220lbs.

### **Included Features:**

- 1. Acrylic Tub Shell:
  - High quality acrylic
  - · Excellent color uniformity
  - High Gloss White Finish
  - Fiberglass Reinforced
- 2. Low threshold step in 7"
- 3. Stainless Steel Frame with Adjustable Leveling Legs
- 4. Seat: 19.5'' W x 19'' H x 19'' L
- 5. One (1) front and one (1) end removable access panels
- Wall mounted stainless steel safety grab bar in plated chrome finish
- 7. L-shaped door for wheelchair accessible
- 8. MicroBubble Therapy System (10AMP 1,200W)
  - 1HP Pump
  - Pressure Vessel
  - Air Switch and one (1) jet
  - Agitator Valve
- 9. Five-Piece Fast Fill Huntington Brass Roman faucet set (chrome inish)
  - 18 GPM (Average) @ 60 PSI
  - Pull out, hand held, chrome plated shower with 5 ft. retractable stainless steel braided hose

### Plumbing:

- Two (2) x 5' long stainless steel braided water supply lines with 3/4" IPS connectors
- Two (2) x 2'' floor drains
- Two (2) PVC 2" drain elbows

# Transfer 26 Microbubble Massage Walk In Bathtub (Wheelchair Accessible)