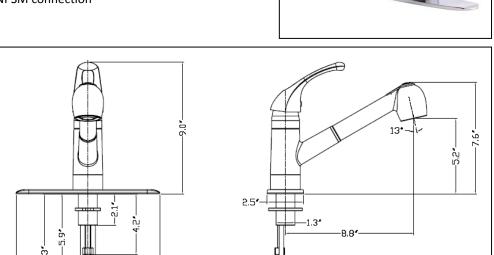

# Fontaine **KITCHEN FAUCET**

- Single-Handle Deck Mount
- 1 or 3-Hole Installation

## STANDARD SPECIFICATIONS

- Single-handle kitchen faucet for exposed mounting on single and three-hole sinks
- Ceramic disc cartridge
- Pull-out spout operates in an aerated or spray mode
- Polymer braided pull-out hose
- Copper tube inlet with 1/2" male NPSM connection
- 1.8gpm max @ 60psi