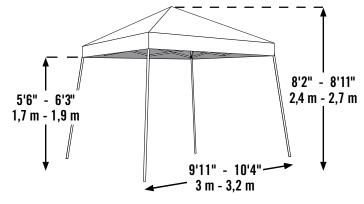

## Sport Series Pop-Up Canopy Winners Circle Sport Slant Leg 10 x 10 ft. / 3 x 3 m

Made In The Shade With Our Best Selling Pop-Up Frame Our popular 10 x 10 ft. / 3 x 3 m Sport Pop-Up is ready to go anytime, anywhere.

#### **Packaging Specifications:**

- Container qty: 870
- Total weight: 51 lbs. / 23,1 kg
- Box dimensions: 54.3 x 10 x 8.9 in. 137,9 x 25,3 x 22,5 cm

**4-POSITION ADJUSTABLE LEGS** - allow you to customize your canopy size