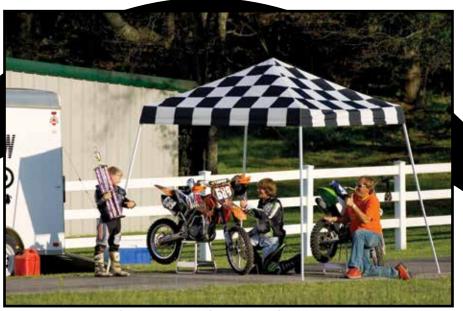

## Sport Series Pop-Up Canopy Winners Circle Sport Slant Leg 10 x 10 ft. / 3 x 3 m

Made In The Shade With Our Best Selling Pop-Up Frame Our popular 10 x 10 ft. / 3 x 3 m Sport Pop-Up is ready to go anytime, anywhere.

**WIDE FOOT PADS** - on every leg ensure easy access to secure anchor points.

STOW & GO - storage bag comes standard.

**Great For:** decks, patios, pool or beach, backyard events, tailgating, sporting events or craft fairs.

### **Package Includes:**

- (1) 10 x 10 ft / 3 x 3 m white expandable steel frame
- (1) One-piece checkered flag polyester cover with full valance
- (4) Temporary anchors
- Wheeled storage bag
- Easy step-by-step instructions