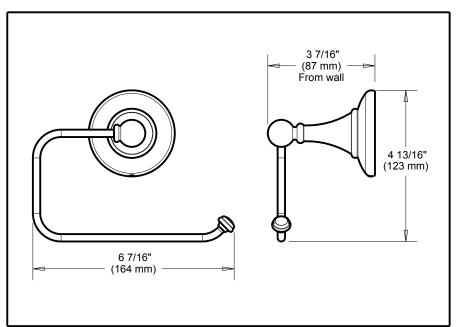

# **ODELTA**. ACCESSORIES

- Greenwich II™ Bath Collection
- Towel Ring

| Submitted Model No.: |  |
|----------------------|--|
|                      |  |

Specific Features: