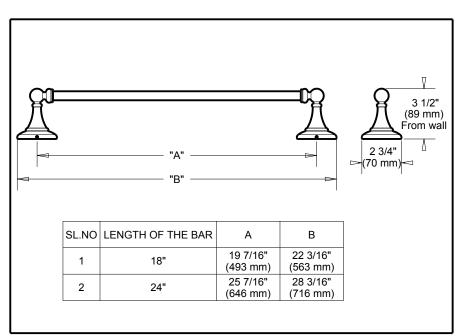

# **ODELTA**. ACCESSORIES

- Greenwich II™ Bath Collection
- Towel Bar

Submitted Model No.: \_\_\_\_\_

Specific Features: