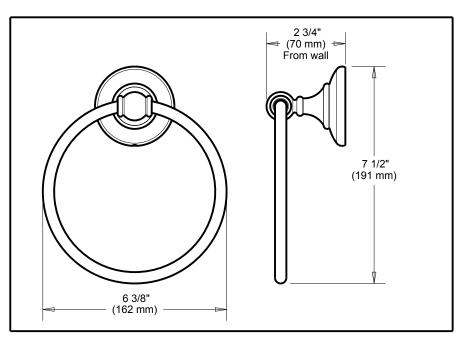

# **ODELTA**. ACCESSORIES

- Greenwich II™ Bath Collection
- Towel Ring

| Submitted Model No.: |  |
|----------------------|--|
|                      |  |

Specific Features: