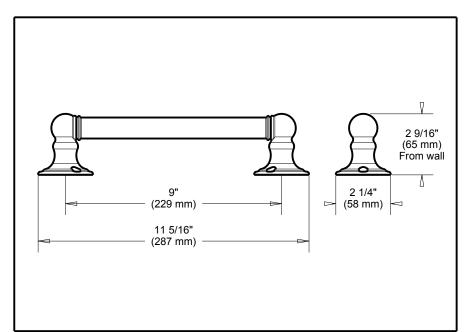

## **ACCESSORIES**

- Greenwich™ Bath Safety Collection
- 9" Assist Bar

| Submitted Model No.: |
|----------------------|
|----------------------|

Specific Features: \_

## **STANDARD SPECIFICATIONS:**

- •Wood blocking is preferable behind all wall surfaces. If wood blocking is not available, the supplied fasteners are recommended.
- Mounting hardware and mounting template included with product.
- 7/8" diameter assist bar.
  Maximum 300 lbs. as an assist bar on indicated surface.