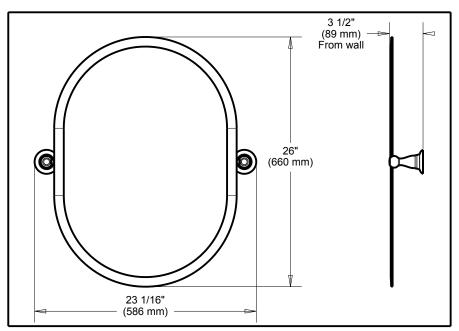

## **ACCESSORIES**

- Porter™ Bath Collection
- Mirror

**Submitted Model No.:** 

Specific Features: \_\_\_\_

## **STANDARD SPECIFICATIONS:**

- Wood blocking is preferable behind all wall surfaces. If wood blocking is not available, the following fasteners are suggested: Tile/Masonry-Plastic or lead
- Anchors Plaster/drywall-Toggle bolts.

   Mounting hardware and mounting template included with product.