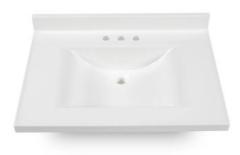

# CULTURED MARBLE VANITY TOP

## Specifications

| Material Content: | CULTURED MARBLE             |  |
|-------------------|-----------------------------|--|
| Back splash:      | Integrated                  |  |
| Color:            | SOLID WHITE                 |  |
| Faucet Holes:     | 3 holes, 4" center mount    |  |
| Accessory:        | Side Splash sold separately |  |