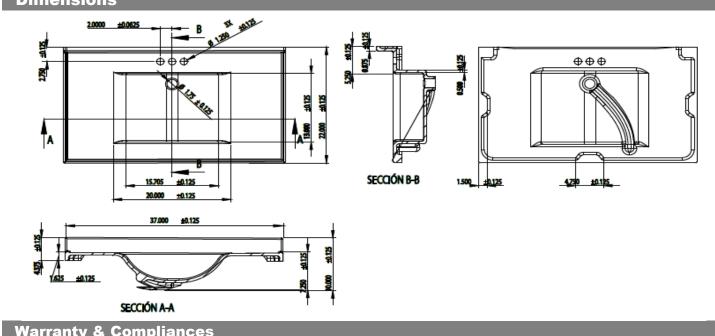

#### **Dimensions**

| Tarranty | a compliances           |
|----------|-------------------------|
| Warranty | 2 Year Limited Warranty |
| cUPC     | Complaint               |
| CSA      | Complaint               |
| ANSI     | ANSI Z124.3 complaint   |