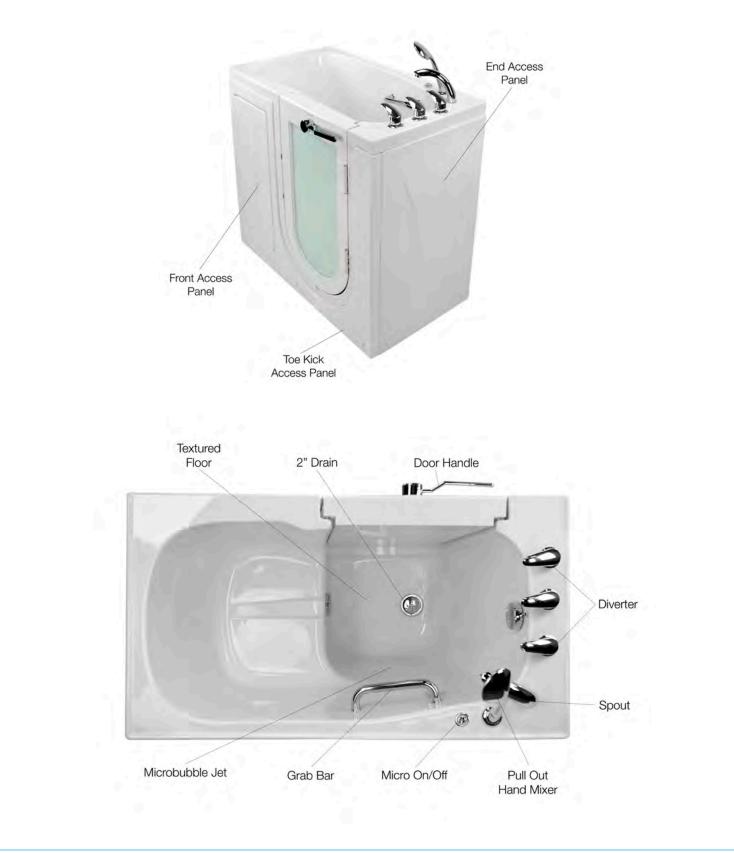

#### Included Features:

- 1. Acrylic Tub Shell:
  - High quality acrylic
  - Excellent color uniformity
  - High Gloss White Finish
  - Fiberglass Reinforced
  - Fiberglass Reinforced
- 2. Low threshold step in 7''
- 3. Stainless Steel Frame with Adjustable Leveling Legs
- 4. Seat: 19'' W x 16.5'' H x 14'' L
- 5. One (1) front and one (1) end removable access panels
- 6. Wall mounted stainless steel safety grab bar in plated chrome finish
- 7. Heated seat and backrest (4AMP 470W)
- 8. MicroBubble Therapy System (10AMP 1,200W)
  - 1HP Pump
  - Pressure Vessel
  - Air Switch and one (1) jet
  - Agitator Valve
- 9. Five-Piece Fast Fill Huntington Brass Roman faucet set (chrome finish)
  - 18 GPM (average) @60 PSI
  - Pull out, hand held, chrome plated shower with 5 ft. retractable stainless steel braided hose

#### Plumbing:

**Options:** 

- Two (2) x 5' long stainless steel braided water supply lines with 3/4'' IPS connectors
- 2'' floor drain

## Mobile Microbubble+Heat Massage Walk In Bathtub