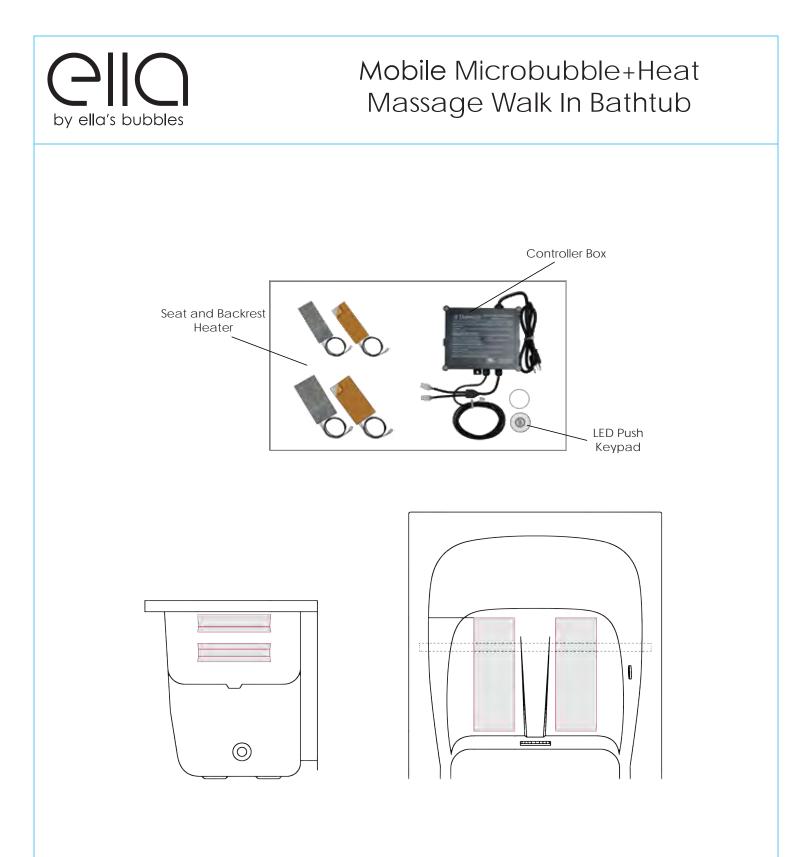

## Mobile Microbubble+Heat Massage Walk In Bathtub

#### Included Features:

- 1. Acrylic Tub Shell:
  - High quality acrylic
  - Excellent color uniformity
  - High Gloss White Finish
  - Fiberglass Reinforced
  - Fiberglass Reinforced
- 2. Low threshold step in 7''
- 3. Stainless Steel Frame with Adjustable Leveling Legs
- 4. Seat: 19'' W x 16.5'' H x 14'' L
- 5. One (1) front and one (1) end removable access panels
- 6. Wall mounted stainless steel safety grab bar in plated chrome finish
- 7. Heated seat and backrest (4AMP 470W)
- 8. MicroBubble Therapy System (10AMP 1,200W)
  - 1HP Pump
  - Pressure Vessel
  - Air Switch and one (1) jet
  - Agitator Valve
- 9. Five-Piece Fast Fill Huntington Brass Roman faucet set (chrome finish)
  - 18 GPM (average) @60 PSI
  - Pull out, hand held, chrome plated shower with 5 ft. retractable stainless steel braided hose