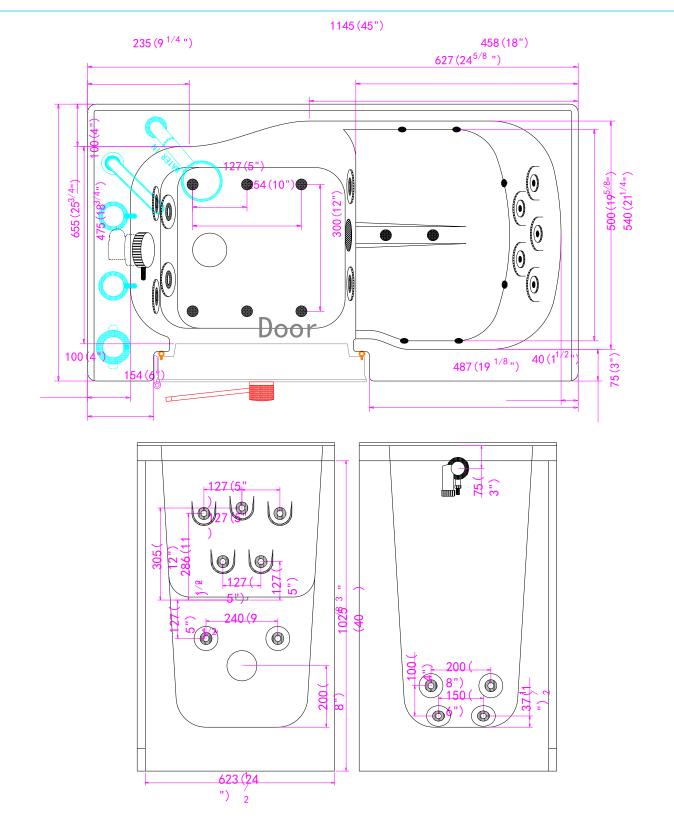

## Mobile Microbubble+Heat Massage Walk In Bathtub

OA2645MH-HB-R Right Drain

• Left or Right Hinged Door

OA2645MH-HB-LLeft Drain

Actual Size: 26'' W x 45'' L x 42'' H Shipping Size: 28'' W x 47'' L x 50'' H Shipping Weight: 300lbs. Net Weight: 220lbs. Water Capacity: 75 gal. US (unoccupied) 45-65 gal. US (occupied) Approx. Drain Time: +/- 2 minutes (unoccupied bathtub) at ideal home plumbing conditions Approx. Fill Time: 14 gallons per minute

### Mobile Microbubble+Heat Massage Walk In Bathtub

Disclaimer:

In an effort to continually improve our product, specifications and configurations are subject to change without notice. Before ordering or installing, consider future access to essential equipment.