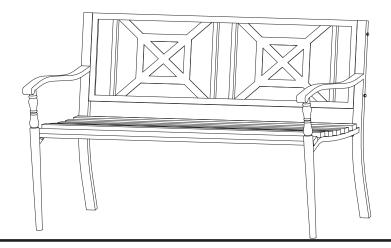

choosing Abble Inc products. We'd love to hear your thoughts, and so would other customers. If you are satisfied with our products and service, please let us know. If you have questions or feedback, we're here to help! cs@abbleinc.com.



(We will reply you within 24 business hours)

www.abblestore.com

To begin assembly, remove all packaging and plastic from the parts. It is important to ensure that you received all the parts listed below before assembly. The use of cardboard or soft flooring is advised to avoid scratches. Do not tighten all screws until all pieces have been assembled. After all screws are assembled, go back and tighten the screws with the wrench. By not tightening all screws, the chair may be uneven.



## Step3

Your bench is now completey assembled and ready for use.