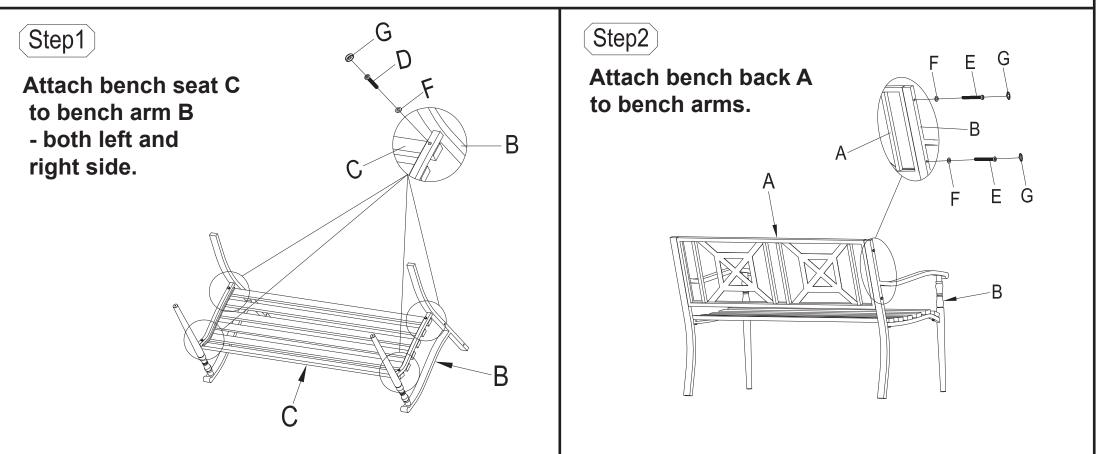

## Part List

| No. | Description                      | Diagram | Qty pcs |
|-----|----------------------------------|---------|---------|
| Α   | Back                             |         | 1       |
| В   | Leg                              |         | 2       |
| с   | Seat                             |         | 1       |
| D   | Bolt 35mm                        |         | 4       |
| Е   | Bolt 55mm                        |         | 4       |
| F   | <b>Washer</b><br>Ø12*Ø6.5*1.0 MM | 0       | 8       |
| G   | Screw Caps                       |         | 8       |
| н   | Hexagonal<br>Wrench              |         | 1       |

(We will reply you within 24 business hours)

www.abblestore.com

To begin assembly, remove all packaging and plastic from the parts. It is important to ensure that you received all the parts listed below before assembly. The use of cardboard or soft flooring is advised to avoid scratches. Do not tighten all screws until all pieces have been assembled. After all screws are assembled, go back and tighten the screws with the wrench. By not tightening all screws, the chair may be uneven.