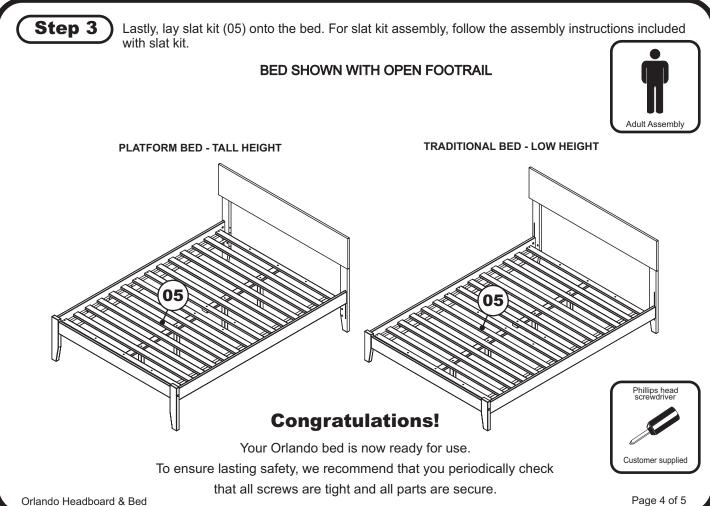

35mm (1 3/8") - 4 pcs Spare - 1 pc

Spare - 1pc

NOTE: WE INCLUDE SPARE HARDWARE IN CASE THE ALLEN WRENCH, JCB, SPLIT, OR FLAT WASHER ARE DAMAGED DURING ASSEMBLY.



Attach the legs (2) and (3) to headboard panel (1), using wooden dowels (A) and JCB (B).

Tighten with the Allen wrench (F).





Your Orlando Headboard is now ready to assembe.

To ensure lasting safety, we recommend that you periodically check that all screws are tight and all parts are secure.



# **ORLANDO BED**

ATLANTIC

atlanticfurniture.com

#### **ASSEMBLY INSTRUCTIONS**

Before assembling your Headboard, please read through these instructions carefully and familiarize yourself with the different parts.



Instructions apply for all bed sizes
TWIN > FULL > QUEEN > KING





Orlando Headboard & Bed Page 2 of 5











#### ORLANDO HEADBOARD

attach to metal frame sold separately

**ATLANTIC** 

atlanticfurniture.com

#### **ASSEMBLY INSTRUCTIONS**

Before assembling your Bed, please read through these instructions carefully and familiarize yourself with the different parts.

Instructions apply for all bed sizes
Twin > Full > Queen > King

# Adult Assembly

#### **PARTS LIST**

- (01) HARDWARE
- (02) HEADBOARD

## Step 1

Attach the headboard assembly (02) to the metal frame using JCB (C), flat washer (D), and split washer (E) then tighten with Allen wrench, as shown below.



# **Congratulations!**

Your Orlando Bed is now ready for use.

To ensure lasting safety, we recommend that you periodically check that all screws are tight and all parts are secure.