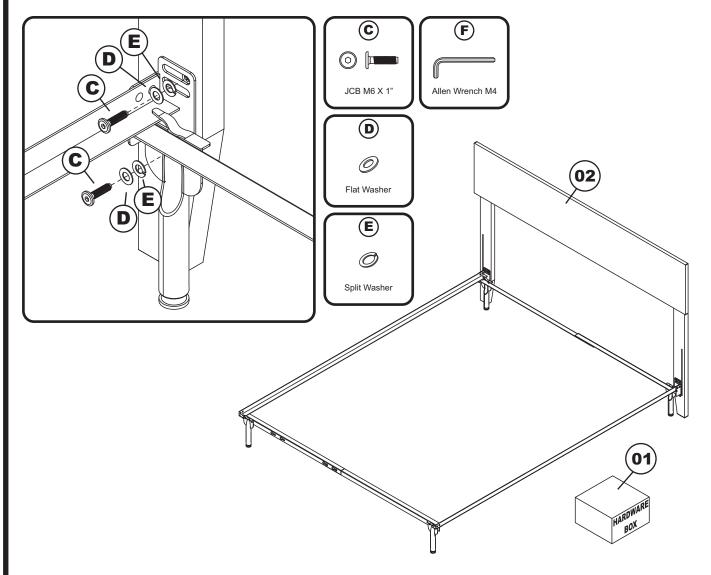

#### **PARTS LIST**

- (01) HARDWARE
- (02) HEADBOARD

## Step 1

Attach the headboard assembly (02) to the metal frame using JCB (C), flat washer (D), and split washer (E) then tighten with Allen wrench, as shown below.