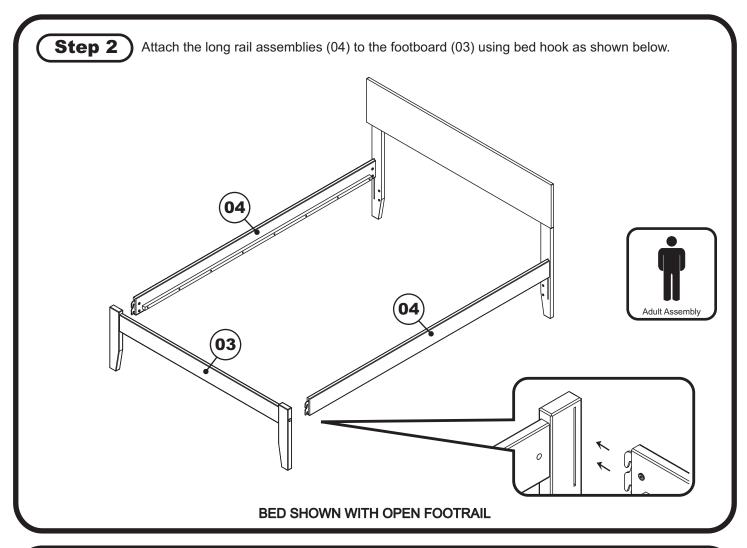

X 35mm (1 3/8") - 4 pcs Spare - 1 pc

Spare - 1pc

NOTE: WE INCLUDE SPARE HARDWARE IN CASE THE ALLEN WRENCH, JCB, SPLIT, OR FLAT WASHER ARE DAMAGED DURING ASSEMBLY.



Attach the legs (2) and (3) to headboard panel (1), using wooden dowels (A) and JCB (B).

Tighten with the Allen wrench (F).





Your Orlando Headboard is now ready to assembe.

To ensure lasting safety, we recommend that you periodically check that all screws are tight and all parts are secure.



# **ORLANDO BED**

ATLANTIC

atlanticfurniture.com

#### **ASSEMBLY INSTRUCTIONS**

Before assembling your Headboard, please read through these instructions carefully and familiarize yourself with the different parts.



Instructions apply for all bed sizes
TWIN > FULL > QUEEN > KING





Orlando Headboard & Bed Page 2 of 5











#### ORLANDO HEADBOARD

attach to metal frame sold separately

**ATLANTIC** 

atlanticfurniture.com

#### **ASSEMBLY INSTRUCTIONS**

Before assembling your Bed, please read through these instructions carefully and familiarize yourself with the different parts.

Instructions apply for all bed sizes
Twin > Full > Queen > King

# Adult Assembly

#### **PARTS LIST**

- (01) HARDWARE
- (02) HEADBOARD

## Step 1

Attach the headboard assembly (02) to the metal frame using JCB (C), flat washer (D), and split washer (E) then tighten with Allen wrench, as shown below.



# **Congratulations!**

Your Orlando Bed is now ready for use.

To ensure lasting safety, we recommend that you periodically check that all screws are tight and all parts are secure.