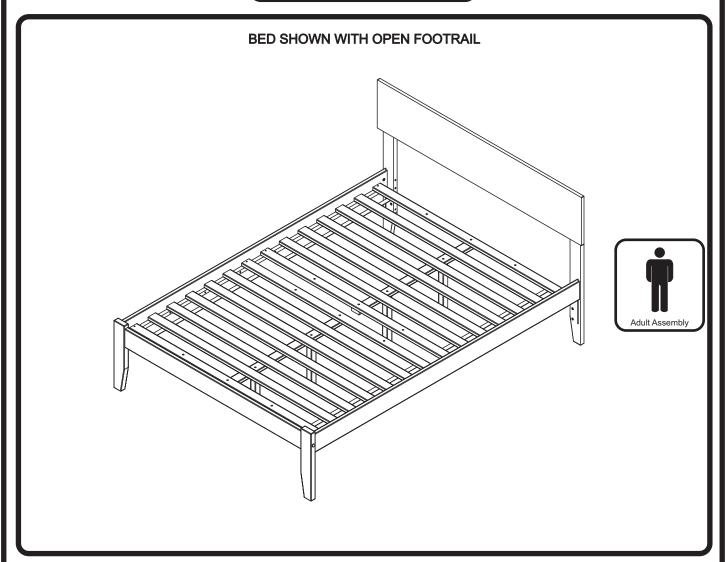

#### **ASSEMBLY INSTRUCTIONS**

Before assembling your Headboard, please read through these instructions carefully and familiarize yourself with the different parts.

Instructions apply for all bed sizes
TWIN > FULL > QUEEN > KING

#### **ASSEMBLY INSTRUCTIONS**

Before assembling your Bed, please read through these instructions carefully and familiarize yourself with the different parts.

Instructions apply for all bed sizes
Twin > Full > Queen > King