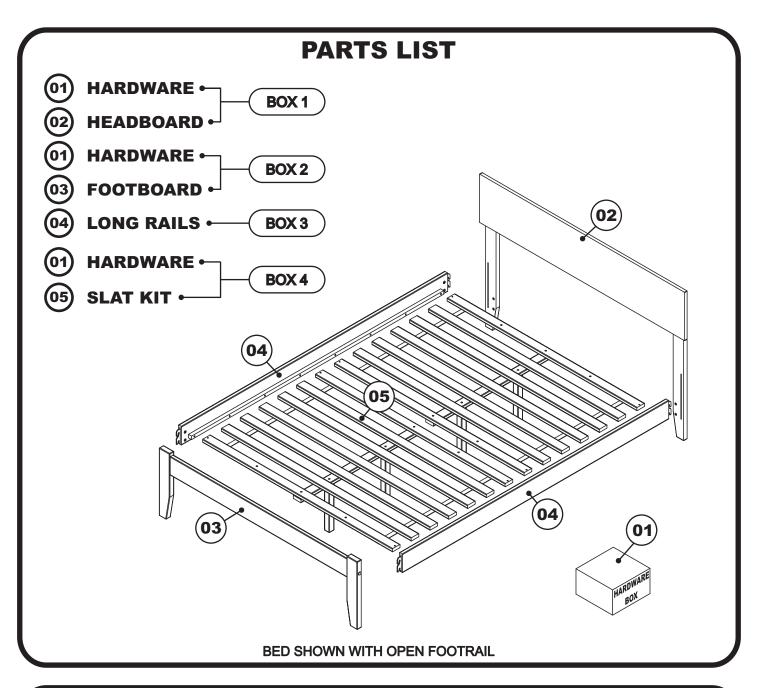

#### **PARTS LIST**

Instructions apply for all bed sizes
TWIN > FULL > QUEEN > KING

**HARDWARE** 

2 LEFT LEG 1 PC

3 RIGHT LEG 1 PC

C JCB M6 X 25mm (1") - 4 pcs

Spare - 1 pc (

Split Washer - 4 pcs Spare - 1 pc