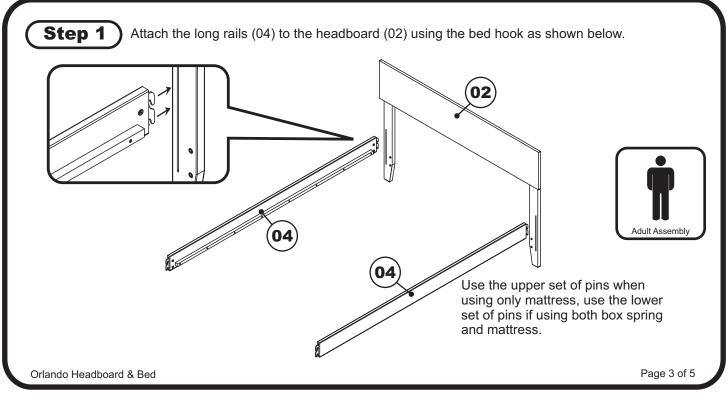

6 X 35mm (1 3/8") - 4 pcs Spare - 1 pc

Spare - 1pc

NOTE: WE INCLUDE SPARE HARDWARE IN CASE THE ALLEN WRENCH, JCB, SPLIT, OR FLAT WASHER ARE DAMAGED DURING ASSEMBLY.



Attach the legs (2) and (3) to headboard panel (1), using wooden dowels (A) and JCB (B).

Tighten with the Allen wrench (F).





Your Orlando Headboard is now ready to assembe.

To ensure lasting safety, we recommend that you periodically check that all screws are tight and all parts are secure.



# **ORLANDO BED**

ATLANTIC

atlanticfurniture.com

#### **ASSEMBLY INSTRUCTIONS**

Before assembling your Headboard, please read through these instructions carefully and familiarize yourself with the different parts.



Instructions apply for all bed sizes
TWIN > FULL > QUEEN > KING





Orlando Headboard & Bed Page 2 of 5











#### ORLANDO HEADBOARD

attach to metal frame sold separately

**ATLANTIC** 

atlanticfurniture.com

#### **ASSEMBLY INSTRUCTIONS**

Before assembling your Bed, please read through these instructions carefully and familiarize yourself with the different parts.

Instructions apply for all bed sizes
Twin > Full > Queen > King

# Adult Assembly

#### **PARTS LIST**

- (01) HARDWARE
- (02) HEADBOARD

## Step 1

Attach the headboard assembly (02) to the metal frame using JCB (C), flat washer (D), and split washer (E) then tighten with Allen wrench, as shown below.



# **Congratulations!**

Your Orlando Bed is now ready for use.

To ensure lasting safety, we recommend that you periodically check that all screws are tight and all parts are secure.