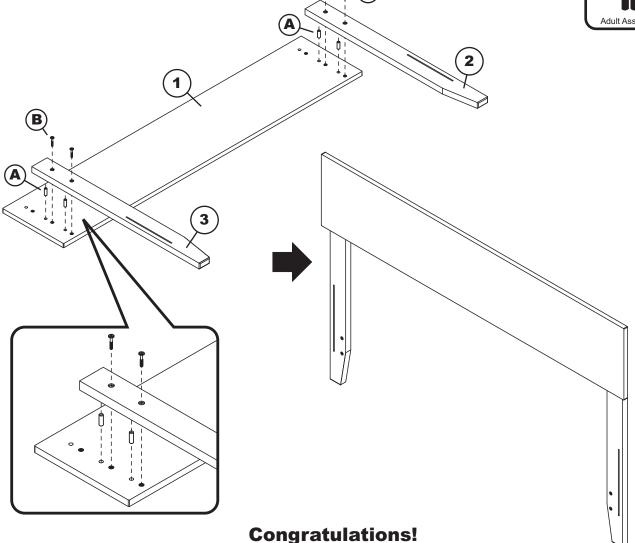

Attach the legs (2) and (3) to headboard panel (1), using wooden dowels (A) and JCB (B).

Tighten with the Allen wrench (F).

Your Orlando Headboard is now ready to assembe.

To ensure lasting safety, we recommend that you periodically check that all screws are tight and all parts are secure.