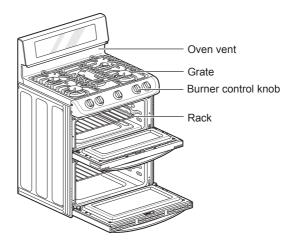

# PRODUCT OVERVIEW

### **Parts**





# **Accessories**

#### **Included Accessories**











#### Anti-tip kit



Anti-tip (1ea)



Screws (6ea)



Anchors (6ea)



#### LP nozzle conversion kit



Cooktop Nozzles (5ea)



Oven Nozzles (2ea)



Installation guide (1ea)

#### EasyClean™ kit



Spray bottle (1ea)



Non-scratch scouring pad (1ea)

## **Optional Accessories**



Broiler pan

#### NOTE

- · Contact LG Customer Service at 1-800-243-0000 (1-888-542-2623 in Canada) if any accessories are
- For your safety and for extended product life, only use authorized components.
- The manufacturer is not responsible for product malfunction or accidents caused by the use of separately purchased, unauthorized components or parts.
- The images in this guide may be different from the actual components and accessories, which a