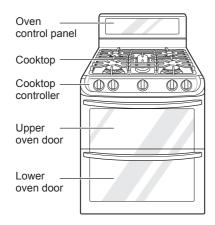

# PRODUCT OVERVIEW

### **Parts**





# **Accessories**

#### **Included Accessories**











#### Anti-tip kit



Anti-tip (1ea)



Screws (6ea)



Anchors (6ea)



#### LP nozzle conversion kit



Cooktop Nozzles (5ea)



Oven Nozzles (2ea)



Installation guide (1ea)

#### EasyClean™ kit



Spray bottle (1ea)



Non-scratch scouring pad (1ea)

## **Optional Accessories**



Broiler pan

#### NOTE

- · Contact LG Customer Service at 1-800-243-0000 (1-888-542-2623 in Canada) if any accessories are
- For your safety and for extended product life, only use authorized components.
- The manufacturer is not responsible for product malfunction or accidents caused by the use of separately purchased, unauthorized components or parts.
- The images in this guide may be different from the actual components and accessories, which