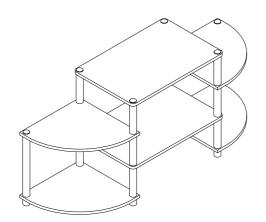

# **ASSEMBLY INSTRUCTION**

Item No: I 333-51

Description: ENTERTAINMENT CENTER

#### Each Item

| PARTS LIST |                    |       |  |
|------------|--------------------|-------|--|
| NO         | COMPONENT          | QTY   |  |
| A          | TOP PANEL          | 1 PC  |  |
| В          | CENTER SHELF PANEL | 1 PC  |  |
| С          | LEFT SHELF PANEL   | 2 PCS |  |
| D          | RIGHT SHELF PANEL  | 2 PCS |  |