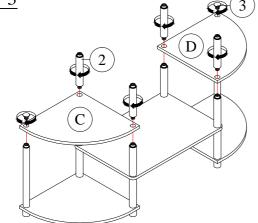

hardware parts out of reach of children.

#### Each Item

| PARTS LIST |                    |       |  |
|------------|--------------------|-------|--|
| NO         | COMPONENT          | QTY   |  |
| A          | TOP PANEL          | 1 PC  |  |
| В          | CENTER SHELF PANEL | 1 PC  |  |
| С          | LEFT SHELF PANEL   | 2 PCS |  |
| D          | RIGHT SHELF PANEL  | 2 PCS |  |

| HARDWARE LIST |                  |   |        |  |
|---------------|------------------|---|--------|--|
| NO            | DESCRIPTION      |   | QTY    |  |
| 1             | LONG ROUND POLE  |   | 2 PCS  |  |
| 2             | SHORT ROUND POLE | ) | 12 PCS |  |
| 3             | ROUND CAP        |   | 6 PCS  |  |
| 4             | ROUND LEG        |   | 6 PCS  |  |

## STEP 1



#### STEP 2



## STEP 3



### STEP 4



MADE IN MALAYSIA