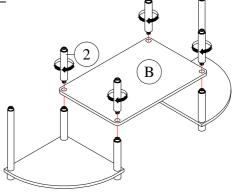

d.
- Keep all hardware parts out of reach of children.

#### Each Item

| PARTS LIST |                    |       |  |
|------------|--------------------|-------|--|
| NO         | COMPONENT          | QTY   |  |
| A          | TOP PANEL          | 1 PC  |  |
| В          | CENTER SHELF PANEL | 1 PC  |  |
| С          | LEFT SHELF PANEL   | 2 PCS |  |
| D          | RIGHT SHELF PANEL  | 2 PCS |  |

| HARDWARE LIST |                  |   |        |  |
|---------------|------------------|---|--------|--|
| NO            | DESCRIPTION      |   | QTY    |  |
| 1             | LONG ROUND POLE  |   | 2 PCS  |  |
| 2             | SHORT ROUND POLE | ) | 12 PCS |  |
| 3             | ROUND CAP        |   | 6 PCS  |  |
| 4             | ROUND LEG        |   | 6 PCS  |  |

## STEP 1



#### STEP 2



## STEP 3



### STEP 4



MADE IN MALAYSIA