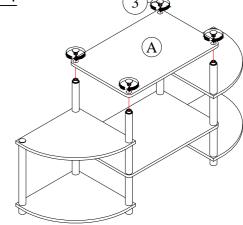

s out of reach of children.

#### Each Item

| PARTS LIST |                    |       |  |
|------------|--------------------|-------|--|
| NO         | COMPONENT          | QTY   |  |
| A          | TOP PANEL          | 1 PC  |  |
| В          | CENTER SHELF PANEL | 1 PC  |  |
| С          | LEFT SHELF PANEL   | 2 PCS |  |
| D          | RIGHT SHELF PANEL  | 2 PCS |  |

| HARDWARE LIST |                  |   |        |  |
|---------------|------------------|---|--------|--|
| NO            | DESCRIPTION      |   | QTY    |  |
| 1             | LONG ROUND POLE  |   | 2 PCS  |  |
| 2             | SHORT ROUND POLE | ) | 12 PCS |  |
| 3             | ROUND CAP        |   | 6 PCS  |  |
| 4             | ROUND LEG        |   | 6 PCS  |  |

## STEP 1



#### STEP 2



## STEP 3



### STEP 4



MADE IN MALAYSIA