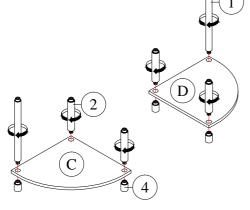

letely assembled.
- Keep all hardware parts out of reach of children.

#### Each Item

| PARTS LIST |                    |       |  |
|------------|--------------------|-------|--|
| NO         | COMPONENT          | QTY   |  |
| A          | TOP PANEL          | 1 PC  |  |
| В          | CENTER SHELF PANEL | 1 PC  |  |
| С          | LEFT SHELF PANEL   | 2 PCS |  |
| D          | RIGHT SHELF PANEL  | 2 PCS |  |

| HARDWARE LIST |                  |   |        |  |
|---------------|------------------|---|--------|--|
| NO            | DESCRIPTION      |   | QTY    |  |
| 1             | LONG ROUND POLE  |   | 2 PCS  |  |
| 2             | SHORT ROUND POLE | ) | 12 PCS |  |
| 3             | ROUND CAP        |   | 6 PCS  |  |
| 4             | ROUND LEG        |   | 6 PCS  |  |

## STEP 1



#### STEP 2



## STEP 3



### STEP 4



MADE IN MALAYSIA