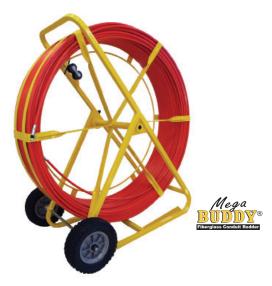

### 1/2" MEGA BUDDY® RODDER

1,500' All Terrain Wheels Standard

Rod is marked in 5' increments.

Add 'MM' to part number for metric measure
(1m increments).

| Part Number | Big Buddy®               | Weight   |
|-------------|--------------------------|----------|
| 11-38-400M  | 400' X 1/2" Big Buddy    | 123 Lbs. |
| 11-38-500M  | 500' X 1/2" Big Buddy    | 137 Lbs. |
| 11-38-600M  | 600' X 1/2" Big Buddy    | 151 Lbs. |
| 11-38-800M  | 800' X 1/2" Big Buddy    | 179 Lbs. |
| 11-38-1000M | 1,000' X 1/2" Big Buddy  | 207 Lbs. |
| 11-38-1500M | 1,500' X 1/2" Mega Buddy | 277 Lbs. |