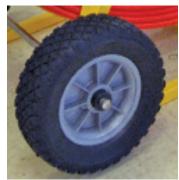

#### 11-AWK WHEEL KIT

All Terrain Wheel Kit - 2 Replacement wheels/axle for Big and Mega Buddy

Sold Separately