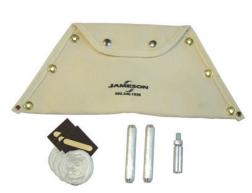

## 11-38-RK REPAIR KIT

Attaches to Rodder Frame for Easy Access (Included With Rodder)