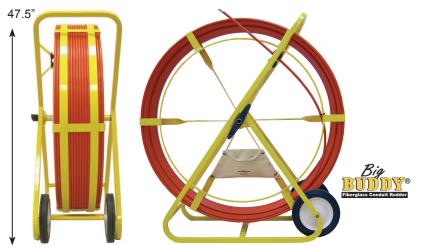

# Big Buddy® 1/2" Rodder

### For 4" Or Larger Conduit

Heavy duty non-conductive rodder for manhole-to-manhole work or long-run cable pulls. With the ability to operate vertically or horizontally, the Big Buddy® has the versatility to handle the toughest jobs.

- Drag brake and safety feed eye to control pay out.
- 10" Bending Radius
- 1,000- lb Pull/Tensile Strength
- Includes End Ferrule and Pulling Eye
- · Accessory Kit Included
- Dimensions: 47.5" x 44" x 20"