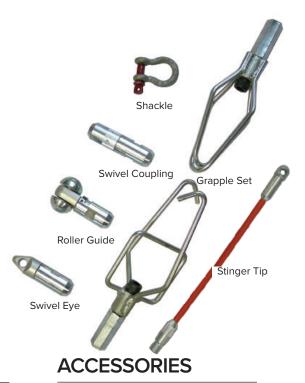

| Part<br>Number | Big Buddy Accessories |                                                                                                      |  |
|----------------|-----------------------|------------------------------------------------------------------------------------------------------|--|
| 11-38-RK       | Repair Kit            | 2 Splice Ferrules, End Ferrule, Emery Cloth, Adhesive, Canvas Pouch                                  |  |
| 11-139         | Swivel Eye            | Attaches pull line to rod                                                                            |  |
| 11-141         | Roller Guide          | Guides rod around bends, sweeps,<br>misalignments, wires                                             |  |
| 11-142         | Shackle Fitting       | Use with swivel eye for larger pulling loop to attach pulling eye                                    |  |
| 11-143         | Swivel Coupling       | Connects two rods when single length is not long enough; provides rotation when pulling line or wire |  |
| 11-148         | Rod Grapple Set       | Connects two rodders from opposite directions                                                        |  |
| 11-25-6ST      | 6' Stinger Tip        | Guides rod through bends, sweeps and misalignments                                                   |  |
| 11-25-8ST      | 8' Stinger Tip        |                                                                                                      |  |
| 11-140         | Splice Repair Kit     | Splice Ferrule, Adhesive, Emery Cloth                                                                |  |
| 11-146         | End Ferrule Repair    | End Ferrule, Adhesive, Emery Cloth                                                                   |  |
| 11-AWK         | Wheel Kit             | All Terrain Wheel Kit - 2 Replacement wheels/axle for Big and Mega Buddy                             |  |