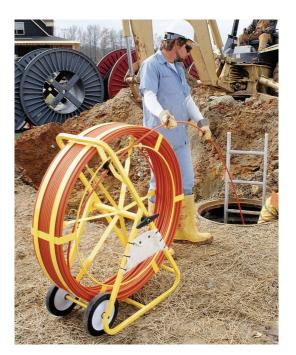

# Big Buddy® 1/2" Rodder

### For 4" Or Larger Conduit

Heavy duty non-conductive rodder for manhole-to-manhole work or long-run cable pulls. With the ability to operate vertically or horizontally, the Big Buddy® has the versatility to handle the toughest jobs.

- Drag brake and safety feed eye to control pay out.
- 10" Bending Radius
- 1,000- lb Pull/Tensile Strength
- Includes End Ferrule and Pulling Eye
- · Accessory Kit Included
- Dimensions: 47.5" x 44" x 20"