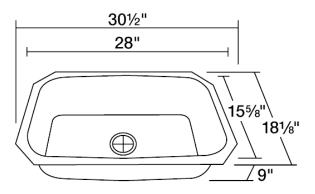

#### Stainless Steel Kitchen Sink

Our collection of US made stainless steel kitchen sinks is made from 300-series stainless steel. The surface has a brushed satin finish to help mask small scratches that occur over time and keep your sink looking beautiful for years. The overall dimensions of the P0301US are 30 1/2" x 18 1/8" x 9" and a 33" minimum cabinet size is required. This sink contains a 3 1/2" Centered drain and comes with sound-dampening pads. As always, our stainless steel sinks are covered under a limited lifetime warranty for as long as you own the sink.

#### **Dimensions**