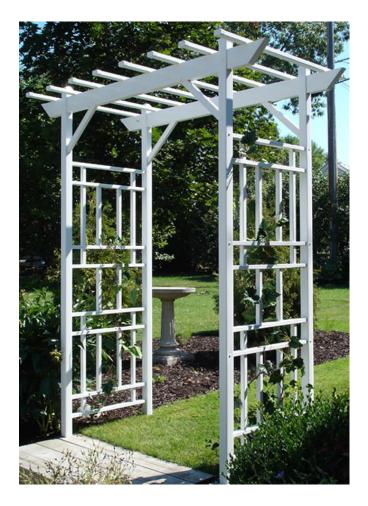

## Wellington Arbor

Model# 11179

Assembly Instructions

| Part # | <u>Description</u>                  | <u>Qty</u> |
|--------|-------------------------------------|------------|
| 1      | 2" sq. x 84" Left Post              | 2          |
| 2      | 2" sq. x 84" Right Post             | 2          |
| 3      | % x 1½ x 27½" Outer Cross Rail      | 4          |
| 4      | % x 1½ x 27½" Inner Cross Rail      | 8          |
| 5      | % x 1½ x 27½" Middle Cross Rail     | 4          |
| 6      | 1 x 1 x 26½" Vertical Rail          | 8          |
| 7      | 1 x 1 x 16¾" Vertical Rail          | 8          |
| 8      | 1 x 1 x 13" Vertical Rail           | 4          |
| 9      | 1½ x 4 x 72" Arbor Top Rail         | 2          |
| 10     | % x 1½ x 41" Arbor Top Cross Rail   | 8          |
| 11     | % x 1½ x 18" Corner Brace           | 4          |
| 12     | 5 %" Arbor Top End Cap              | 4          |
| 13     | Hardware Bag (includes:)            | 1          |
|        | 2" sq." Post Cap                    | 4          |
|        | % x 1½" End Cap                     | 16         |
|        | 1¼" Painted Screw                   | 28         |
|        | ¾" Painted Screw                    | 16         |
|        | Super Glue Tube                     | 1          |
| 14     | Arbor Ground Anchor Kit (includes:) | 1          |
|        | 16" Steel Ground Anchor (L-Shaped)  | 4          |
|        | #8 - 1" Painted Self Tapping Screw  | 8          |