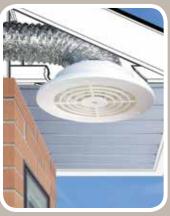

## **SOFFIT EXHAUST VENT**

SKU 608 956

- Mounts under soffit panel and connects to 4", 5" or 6" duct
- Frost-free damper system keeps cold air out and helps conserve energy
- Can be painted to match the home's exterior
- Stylish flush mount design
- Outer grille and flap prevents pests from entering the home
- UV resistant plastic protects cap from harmful effects of the sun