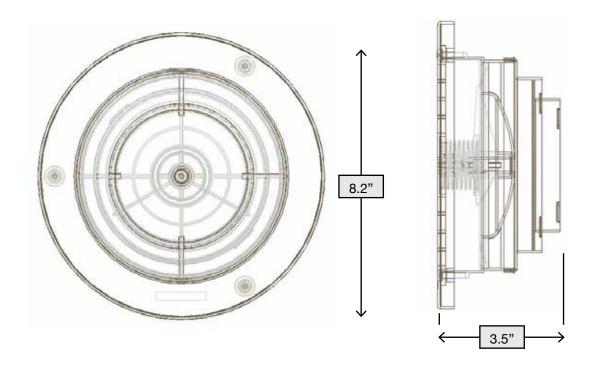

", 5" or 6" duct
- Frost-free damper system keeps cold air out and helps conserve energy
- Can be painted to match the home's exterior
- Stylish flush mount design
- Outer grille and flap prevents pests from entering the home
- UV resistant plastic protects cap from harmful effects of the sun

| Product Code | UPC Code<br>060672 | SKU     | Size       | Packaging             | Pack Qty. | Pack Wt.<br>(lbs) | Pack Cube<br>(cu. ft.) |
|--------------|--------------------|---------|------------|-----------------------|-----------|-------------------|------------------------|
| SEVHD        | 310388             | 608 956 | 4", 5", 6" | Retail Box / Cut Case | 5         | 5                 | 0.89                   |

**Material:** Polypropylene with UV inhibitor **Collar Sizes:** 4", 5", 6"