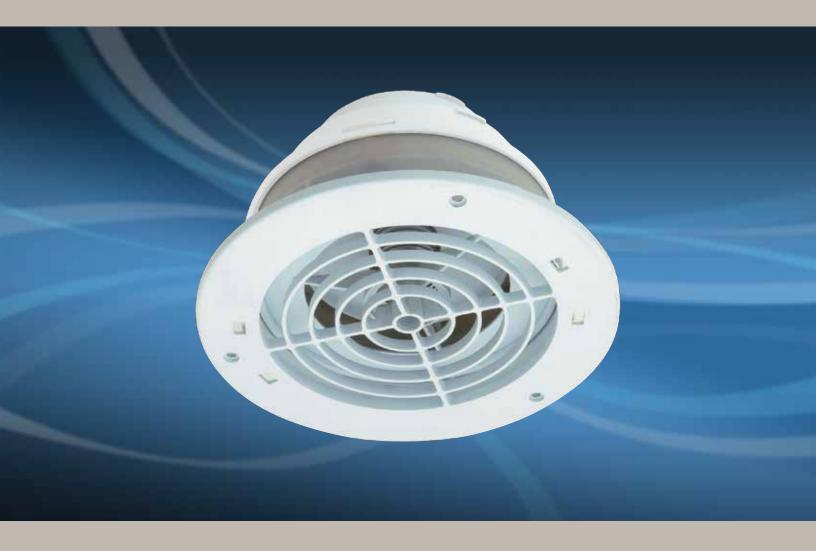

## **SOFFIT EXHAUST VENT**

SKU 608 956

- Mounts under soffit panel and connects to 4", 5" or 6" duct
- Frost-free damper system keeps cold air out and helps conserve energy
- Can be painted to match the home's exterior
- Stylish flush mount design
- Outer grille and flap prevents pests from entering the home
- UV resistant plastic protects cap from harmful effects of the sun

**Material:** Polypropylene with UV inhibitor **Collar Sizes:** 4", 5", 6"