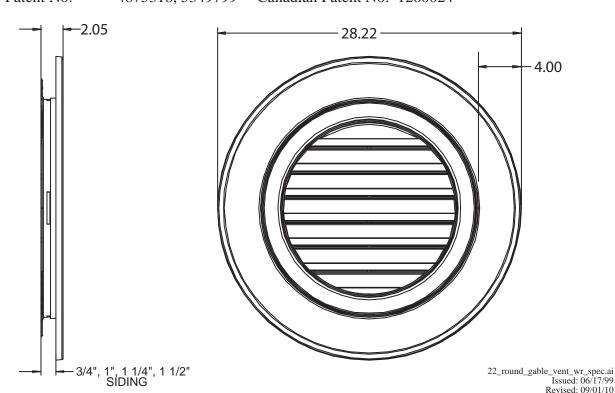

Attachment:

Dimensions: See drawing below

Patent No: 4875318, 5349799 Canadian Patent No: 1280024