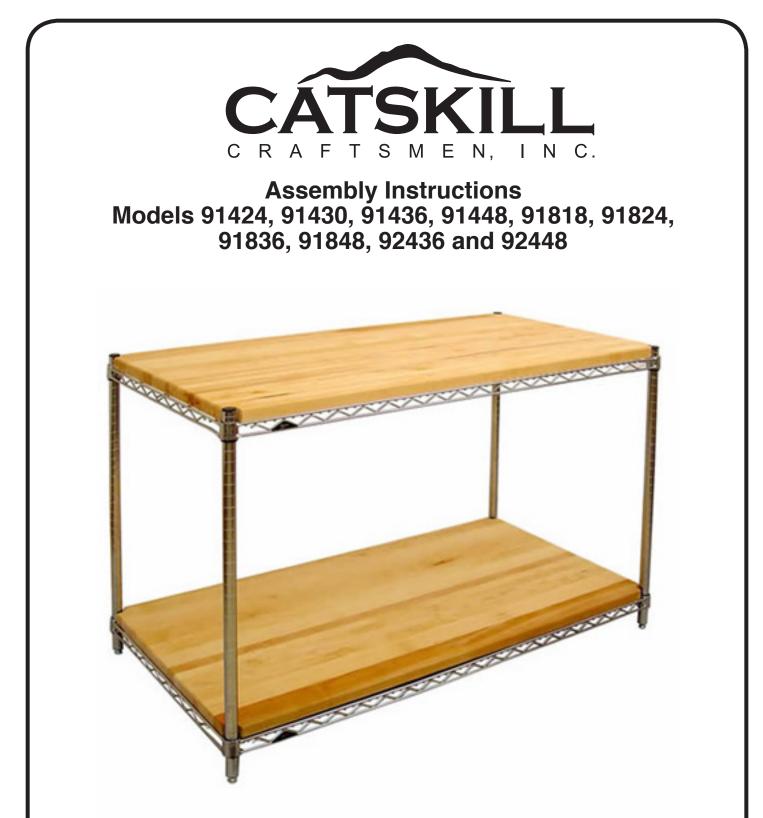

Shleves have notched corners to fit wire shelving such as the Metro® line of shelving.

For continued beauty and long life of your Catskill Craftsmen cart, we recommend Catskill Craftsmen's Butcher Block Oil. Our Butcher Block Oil is available directly from Catskill Craftsmen's factory. For one eight (8 fl. oz.) bottle, which is ounce sufficient for two applications, simply send \$7.95 along with the completed coupon to the address below. Visit us online at www.catskillcraftsmen. com to browse our assortment of butcher block care products. Visa and Mastercard are accepted online.