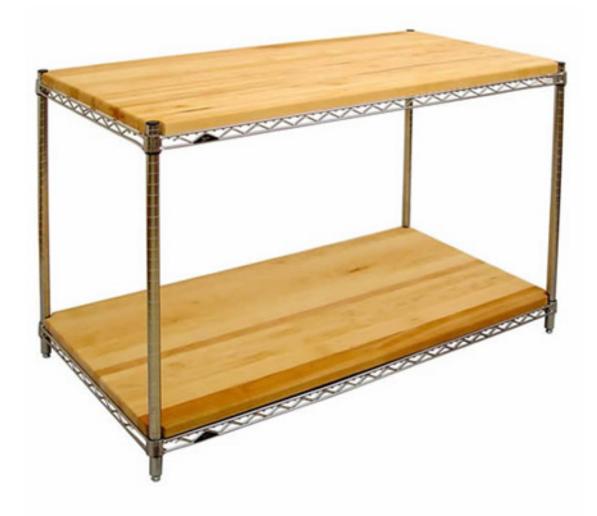

Shleves have notched corners to fit wire shelving such as the Metro® line of shelving.

For continued beauty and long life of your Catskill Craftsmen cart, we recommend Catskill Craftsmen's Butcher Block Oil. Our Butcher Block Oil is available directly from Catskill Craftsmen's factory. For one eight (8 fl. oz.) bottle, which is ounce sufficient for two applications, simply send \$7.95 along with the completed coupon to the address below. Visit us online at www.catskillcraftsmen. com to browse our assortment of butcher block care products. Visa and Mastercard are accepted online.