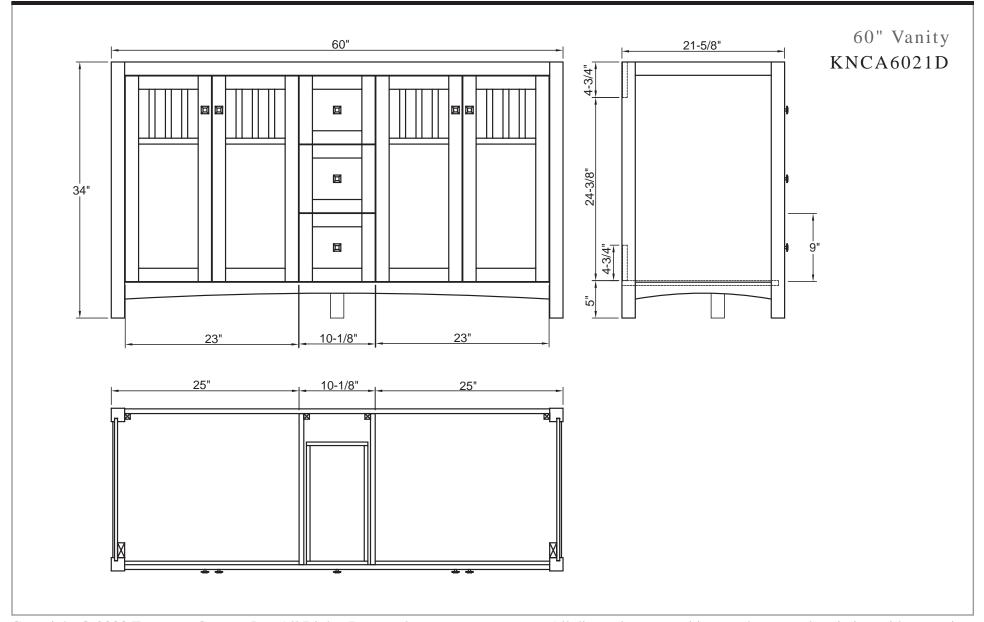

## 60" Knoxville Vanity KNCA6021D

Vanity Top, Undermount Sinks, Faucets, & Accessories Not Included

The Knoxville collection is finished in beautiful Nutmeg and is designed with clean lines in the handcrafted style of the Arts & Crafts movement. This 60" vanity will bring those rustic design qualities to your bathroom while at the same time offering generous storage space.

- Overall dimensions: 60" x 21 5/8" x 42"
- •Four doors with slow-closing bumpers
- ■Three drawers with self slowclosing drawer glides
- Dovetail drawer construction for stronger joints
- ■Bronze knobs
- ■Nutmeg finish
- Solid Poplar wood and MDF with wood veneer
- ■To complete your bathroom with the Knoxville Collection please view the coordinating items