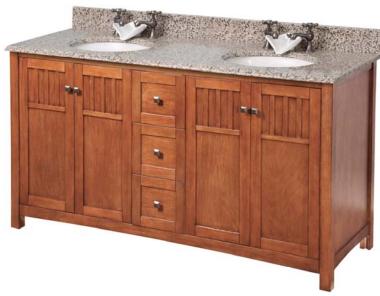

## 60" Knoxville Vanity KNCA6021D

Vanity Top, Undermount Sinks, Faucets, & Accessories Not Included

The Knoxville collection is finished in beautiful Nutmeg and is designed with clean lines in the handcrafted style of the Arts & Crafts movement. This 60" vanity will bring those rustic design qualities to your bathroom while at the same time offering generous storage space.

- Overall dimensions: 60" x 21 5/8" x 42"
- •Four doors with slow-closing bumpers
- ■Three drawers with self slowclosing drawer glides
- Dovetail drawer construction for stronger joints
- ■Bronze knobs
- ■Nutmeg finish
- Solid Poplar wood and MDF with wood veneer
- ■To complete your bathroom with the Knoxville Collection please view the coordinating items