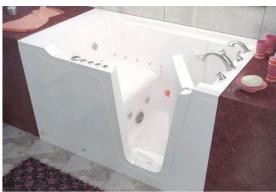

# universal tubs

your doorway to independent bathing

Thank you for choosing Universal Tubs the nationwide manufacturer of walk-in tubs, bathtubs and bathroom fixtures exclusively made for the Home Depot.

# **GENERAL SPECIFICATIONS:**

**Material Gelcoat** 

Plumbed Weight: 149lbs / 68 kg Soaker Weight: 119 lbs / 54kg Average Fill: 46 gal to above jet level