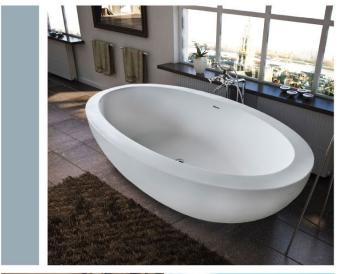

For toll-free information or to speak to a knowledgeable representative simply call **1-877-360-4454** or visit us online at **www.UniversalTubs.com** or email us at **info@UniversalTubs.com**.

2646 26" x 45<sup>3</sup>/<sub>4</sub>" x 37<sup>3</sup>/<sub>8</sub>"

# **GENERAL SPECIFICATIONS:**

**Material Gelcoat** 

Plumbed Weight: 149lbs / 68 kg Soaker Weight: 119 lbs / 54kg Average Fill: 46 gal to above jet level