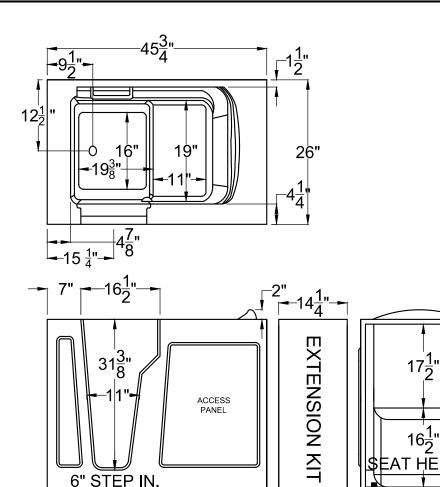

For toll-free information or to speak to a knowledgeable representative simply call **1-877-360-4454** or visit us online at **www.UniversalTubs.com** or email us at **info@UniversalTubs.com**.

2646 26" x 45<sup>3</sup>/<sub>4</sub>" x 37<sup>3</sup>/<sub>8</sub>"

INSTALLATION: It is important that all leveling feet are completely touching the floor and level for the door system to work properly.

# **GENERAL SPECIFICATIONS:**

**Material Gelcoat** 

Plumbed Weight: 149lbs / 68 kg Soaker Weight: 119 lbs / 54kg Average Fill: 46 gal to above jet level

## IMPORTANT INFORMATION

- Before ordering or installing, please consider future access to
- Please measure tub on-site before building tub surrounding.
- •Jet, pump & blower locations are predetermined and cannot be changed.
- •Tub door must remain close when not in uses.
- •Please note that installer(s) must be certify or warranty will be voided.
- Specifications and configurations are subject to change without notice.
- Measurements are +1/2" and are subject to change without notice.
- Measurements herein supersede all others published prior to publication date shown below.