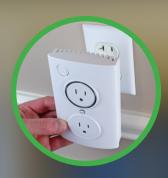

### TURNS ANY SUMP PUMP INTO A CONNECTED SMART DEVICE

Plug Smart Outlet into a wall outlet

Plug your sump pump into Smart Outlet

Smart Outlet will monitor your sump pump and send you updates and alerts