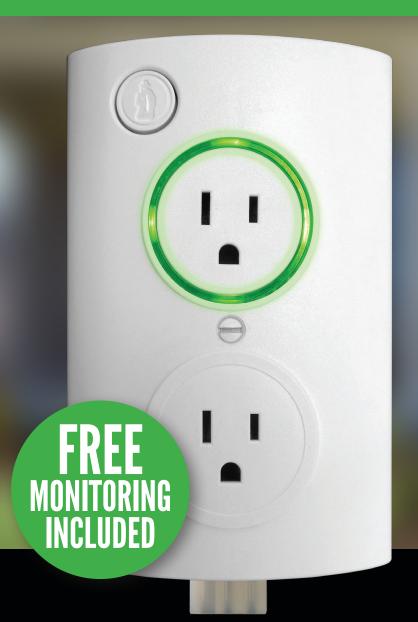

# SUMP PUMP SMART OUTLET\*\*

### TURNS ANY SUMP PUMP INTO A CONNECTED SMART DEVICE

Plug Smart Outlet into a wall outlet

Plug your sump pump into Smart Outlet

Smart Outlet will monitor your sump pump and send you updates and alerts

## TURNS ANY SUMP PUMP INTO A SMART PUMP!

PumpSpy's Sump **Pump Smart Outlet** connects any sump pump to PumpSpy's 24/7 Monitoring Service. PumpSpy automatically tracks incoming data from your pump and checks that the pump is working properly. If any issues are detected, PumpSpy sends you detailed alerts immediately.