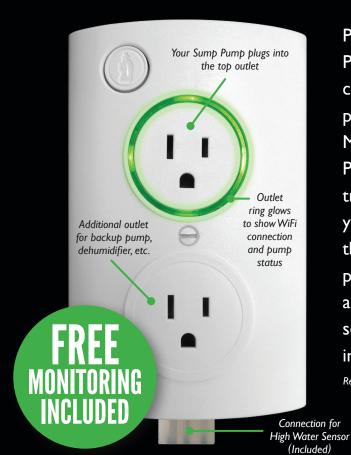

### TURNS ANY SUMP PUMP INTO A CONNECTED SMART DEVICE

Plug Smart Outlet into a wall outlet

Plug your sump pump into Smart Outlet

Smart Outlet will monitor your sump pump and send you updates and alerts

## TURNS ANY SUMP PUMP INTO A SMART PUMP!

PumpSpy's Sump **Pump Smart Outlet** connects any sump pump to PumpSpy's 24/7 Monitoring Service. PumpSpy automatically tracks incoming data from your pump and checks that the pump is working properly. If any issues are detected, PumpSpy sends you detailed alerts immediately.

#### CHECK ON YOUR PUMP

Pump Status • Network Status Power Status • Water Level

Last Pump Cycle • Cycle Duration **Daily Totals** 

Receive alerts via the PumpSpy App when an issue is detected