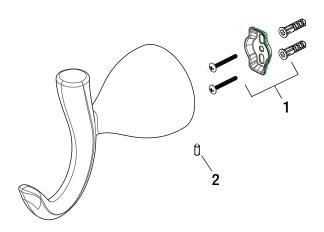

|  | Part | Description      | Part #  | Internet<br>SKU # | Store<br>SKU # |
|--|------|------------------|---------|-------------------|----------------|
|  | 1    | Plastic Anchor   | RP80216 | 207107177         |                |
|  |      | Mounting Bracket |         |                   |                |
|  |      | Wood Screw       |         |                   |                |
|  | 2    | Set Screw        | RP50041 |                   |                |